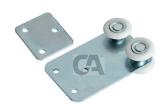

## art. 772NY

Sliding trolley with 2 Wheels/bearings nylon

| cod.    | mm.     | pz/pcs |
|---------|---------|--------|
| 772NY.P | PICCOLO | 6      |

Sliding gates accessories

Galvanized steel/nylon components

## art. 772NY

Sliding trolley with 2 Wheels/bearings nylon