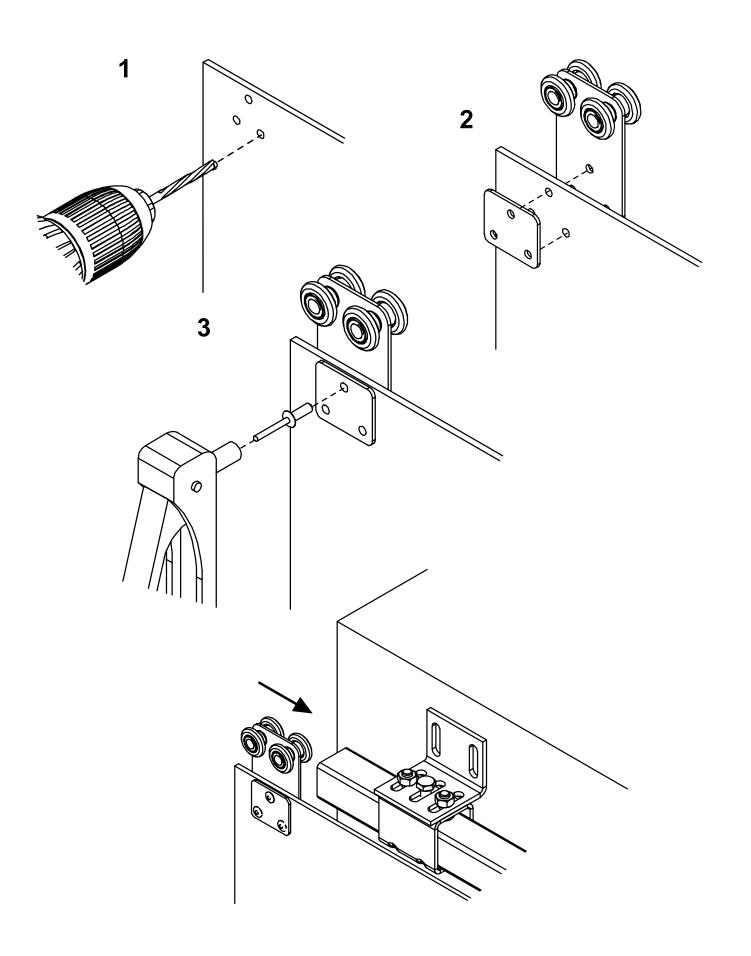

## art. 772NY

Sliding trolley with 2 Wheels/bearings nylon

| cod.    | mm.     | pz/pcs |
|---------|---------|--------|
| 772NY.P | PICCOLO | 6      |

Sliding gates accessories

Galvanized steel/nylon components

## art. 772NY

Sliding trolley with 2 Wheels/bearings nylon