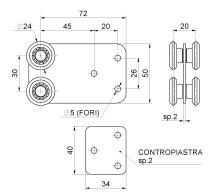

## art. 772NY

Sliding trolley with 2 Wheels/bearings nylon

| cod.    | mm.     | pz/pcs |
|---------|---------|--------|
| 772NY.P | PICCOLO | 6      |

Sliding gates accessories

Galvanized steel/nylon components

## art. 772NY

Sliding trolley with 2 Wheels/bearings nylon