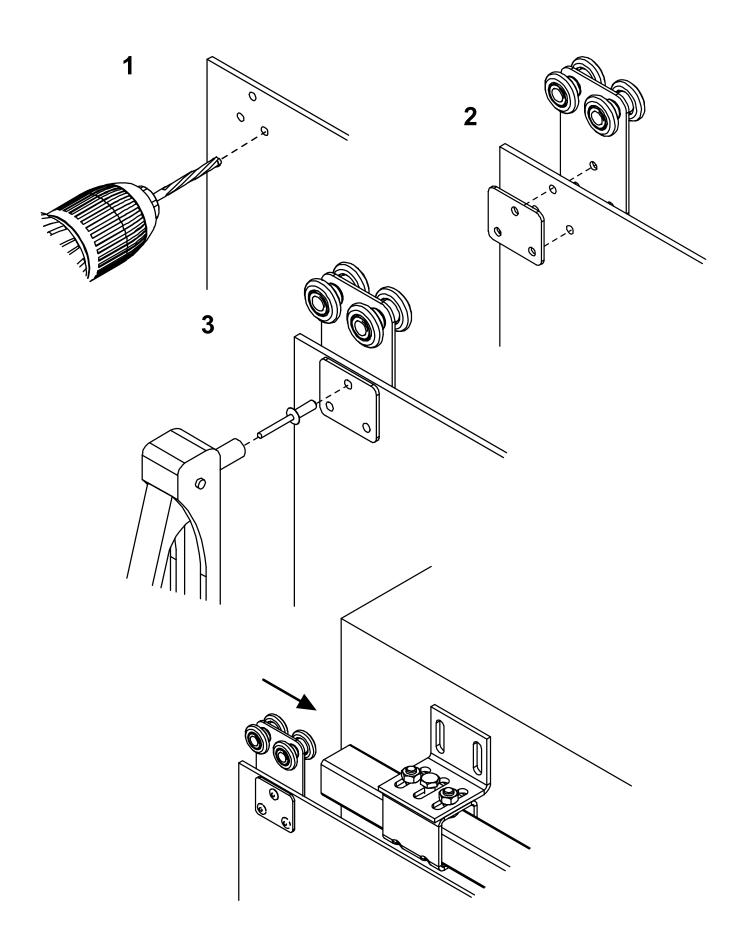

## art. 772NYIX

Stainless steel sliding trolley with 2 nylon Wheels/bearings

72

Check the product every 6/12 months. In case of anomalies, prevent the usage of the hinge and the installed product must be checked by professional personnel.

art. 772NYIX

Stainless steel sliding trolley with 2 nylon Wheels/bearings