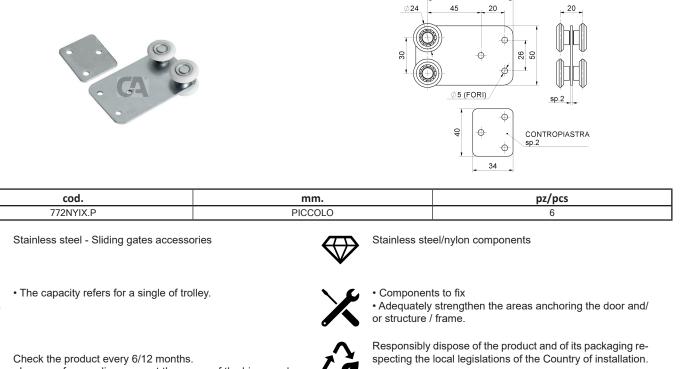

## art. 772NYIX

Stainless steel sliding trolley with 2 nylon Wheels/bearings

72

Check the product every 6/12 months. In case of anomalies, prevent the usage of the hinge and the installed product must be checked by professional personnel.

art. 772NYIX

Stainless steel sliding trolley with 2 nylon Wheels/bearings