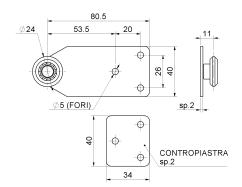

## art. 774

## Sliding trolley with 1 Wheel/bearing

| cod.  | mm.     | pz/pcs | portata per carrello |
|-------|---------|--------|----------------------|
| 774.P | PICCOLO | 12     | 15 kg.               |

Sliding gates accessories

## art. 774

Sliding trolley with 1 Wheel/bearing