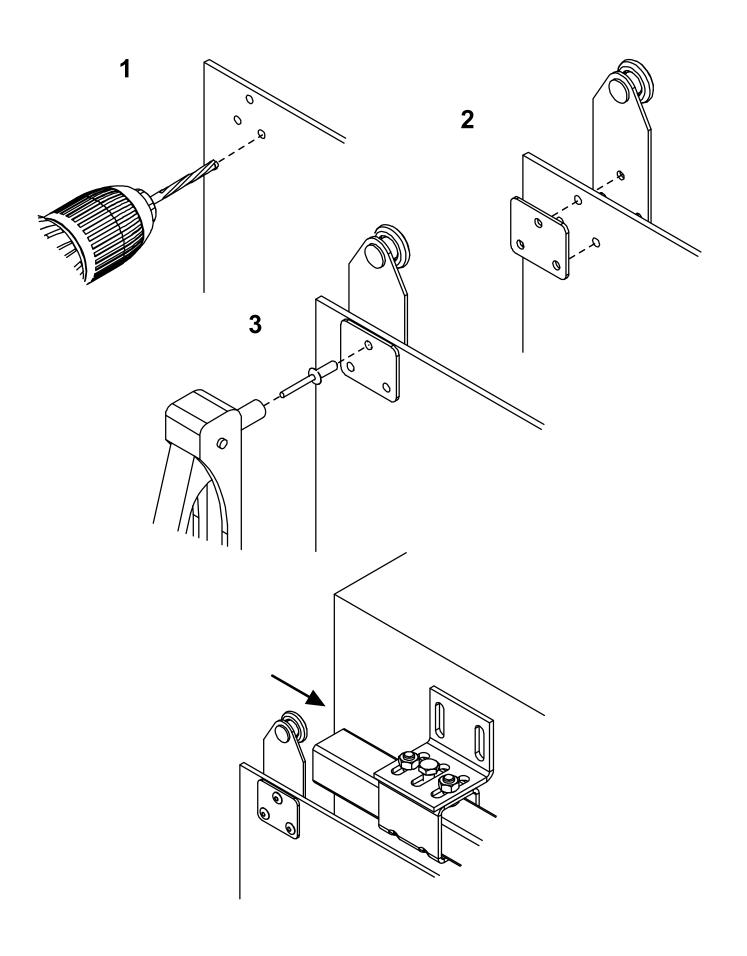

## art. 774

## Sliding trolley with 1 Wheel/bearing

| cod.  | mm.     | pz/pcs | portata per carrello |
|-------|---------|--------|----------------------|
| 774.P | PICCOLO | 12     | 15 kg.               |

Sliding gates accessories

## art. 774

Sliding trolley with 1 Wheel/bearing