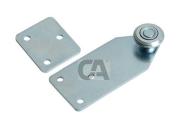

## art. 774

## Sliding trolley with 1 Wheel/bearing

| cod.  | mm.     | pz/pcs | portata per carrello |
|-------|---------|--------|----------------------|
| 774.P | PICCOLO | 12     | 15 kg.               |

Sliding gates accessories

## art. 774

Sliding trolley with 1 Wheel/bearing