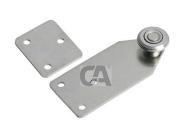

## art. 774IX

## Stainless steel Sliding trolley with 1 Wheel/bearing

| cod.    | mm.     | pz/pcs | portata per carrello |
|---------|---------|--------|----------------------|
| 774IX.P | PICCOLO | 12     | 15 kg.               |

## art. 774IX

Stainless steel Sliding trolley with 1 Wheel/bearing