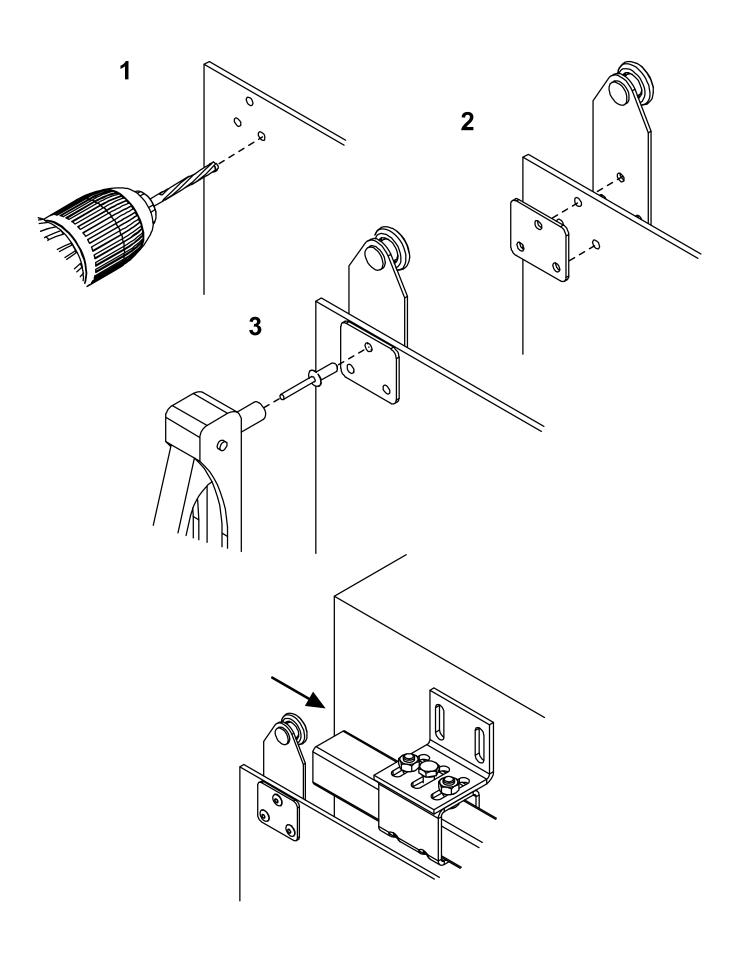

## art. 774IX

## Stainless steel Sliding trolley with 1 Wheel/bearing

| cod.    | mm.     | pz/pcs | portata per carrello |
|---------|---------|--------|----------------------|
| 774IX.P | PICCOLO | 12     | 15 kg.               |

Stainless steel - Sliding gates accessories

Stainless steel components

• The capacity refers for a single of trolley.

- · Components to fix
- Adequately strengthen the areas anchoring the door and/ or structure / frame.

## art. 774IX

Stainless steel Sliding trolley with 1 Wheel/bearing