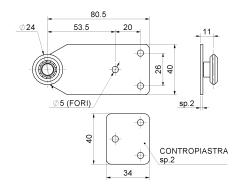

## art. 774IX

## Stainless steel Sliding trolley with 1 Wheel/bearing

| cod.    | mm.     | pz/pcs | portata per carrello |
|---------|---------|--------|----------------------|
| 774IX.P | PICCOLO | 12     | 15 kg.               |

## art. 774IX

Stainless steel Sliding trolley with 1 Wheel/bearing