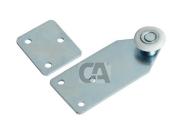

## art. 774NY

## Sliding trolley with 1 Wheel/bearing nylon

| cod.    | mm.     | pz/pcs |
|---------|---------|--------|
| 774NY.P | PICCOLO | 12     |

Sliding gates accessories

Galvanized steel/nylon components

• The capacity refers for a single of trolley.