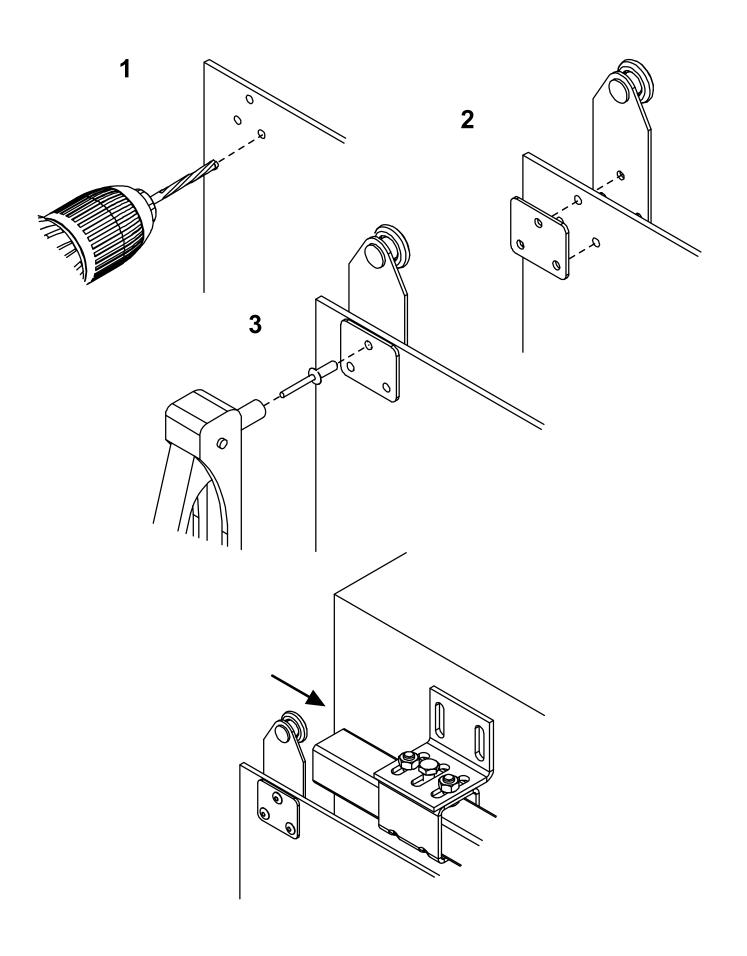

## art. 774NY

## Sliding trolley with 1 Wheel/bearing nylon

| cod.    | mm.     | pz/pcs |
|---------|---------|--------|
| 774NY.P | PICCOLO | 12     |

Sliding gates accessories

Galvanized steel/nylon components

• The capacity refers for a single of trolley.

## art. 774NY

Sliding trolley with 1 Wheel/bearing nylon