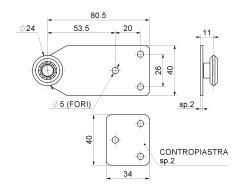

## art. 774NY

## Sliding trolley with 1 Wheel/bearing nylon





| cod.    | mm.     | pz/pcs |
|---------|---------|--------|
| 774NY.P | PICCOLO | 12     |



Sliding gates accessories



Galvanized steel/nylon components



• The capacity refers for a single of trolley.



- · Components to fix
- Adequately strengthen the areas anchoring the door and/ or structure / frame.



Check the product every 6/12 months.

In case of anomalies, prevent the usage of the hinge and the installed product must be checked by professional personnel.



Responsibly dispose of the product and of its packaging respecting the local legislations of the Country of installation.

The company reserves the right to make technical as well as aesthetic changes without previous notice.

All responsibility due to an inappropriate use of the product is declined.

All drawings, p