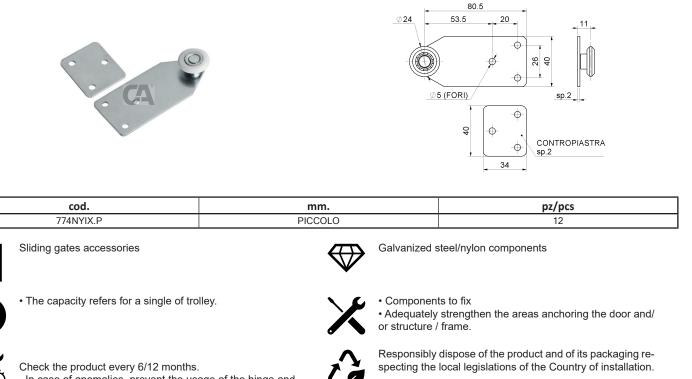

## art. 774NYIX

Stainless steel Sliding trolley with 1nylon Wheel/bearing

Check the product every 6/12 months. In case of anomalies, prevent the usage of the hinge and the installed product must be checked by professional personnel.

art. 774NYIX

Stainless steel Sliding trolley with 1nylon Wheel/bearing