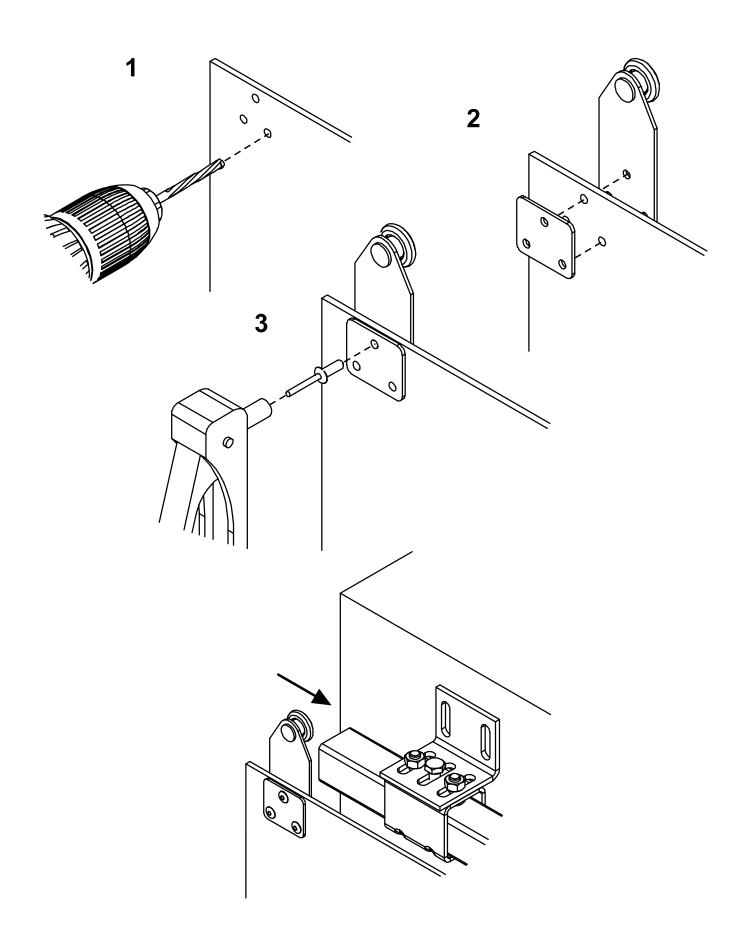

## art. 774NYIX

Stainless steel Sliding trolley with 1nylon Wheel/bearing

Check the product every 6/12 months. In case of anomalies, prevent the usage of the hinge and the installed product must be checked by professional personnel.

art. 774NYIX

Stainless steel Sliding trolley with 1nylon Wheel/bearing