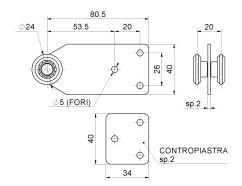

## Sliding trolley with 2 Wheels/bearings

| cod.  | mm.     | pz/pcs | portata per carrello |
|-------|---------|--------|----------------------|
| 776.P | PICCOLO | 12     | 30 kg.               |

Sliding gates accessories

## art. 776

Sliding trolley with 2 Wheels/bearings