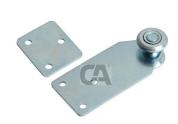

## Sliding trolley with 2 Wheels/bearings

| cod.  | mm.     | pz/pcs | portata per carrello |
|-------|---------|--------|----------------------|
| 776.P | PICCOLO | 12     | 30 kg.               |

Sliding gates accessories

## art. 776

Sliding trolley with 2 Wheels/bearings