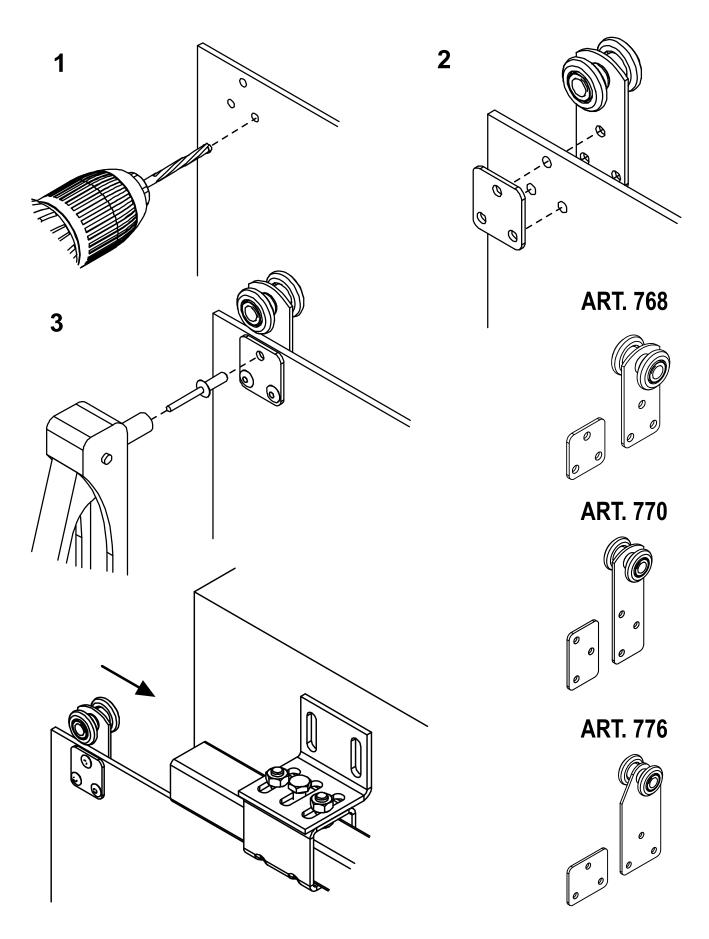

## art. 776

## Sliding trolley with 2 Wheels/bearings

| cod.  | mm.     | pz/pcs | portata per carrello |
|-------|---------|--------|----------------------|
| 776.P | PICCOLO | 12     | 30 kg.               |

Sliding gates accessories

## art. 776

Sliding trolley with 2 Wheels/bearings