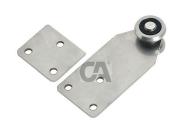

## art. 776IX

## Stainless steel Sliding trolley with 2 Wheels/bearings

| cod.    | mm.     | pz/pcs | portata per carrello |
|---------|---------|--------|----------------------|
| 776IX.P | PICCOLO | 12     | 30 kg.               |

## art. 776IX

Stainless steel Sliding trolley with 2 Wheels/bearings