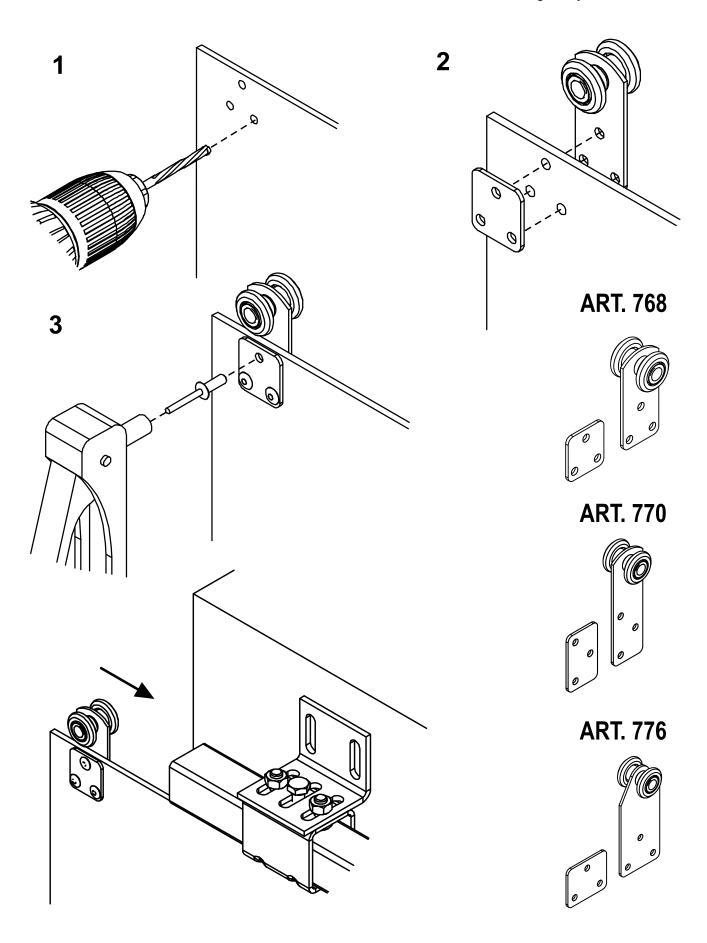

## art. 776IX

## Stainless steel Sliding trolley with 2 Wheels/bearings

| cod.    | mm.     | pz/pcs | portata per carrello |
|---------|---------|--------|----------------------|
| 776IX.P | PICCOLO | 12     | 30 kg.               |

## art. 776IX

Stainless steel Sliding trolley with 2 Wheels/bearings