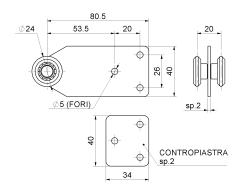

## art. 776IX

## Stainless steel Sliding trolley with 2 Wheels/bearings

| cod.    | mm.     | pz/pcs | portata per carrello |
|---------|---------|--------|----------------------|
| 776IX.P | PICCOLO | 12     | 30 kg.               |

## art. 776IX

Stainless steel Sliding trolley with 2 Wheels/bearings