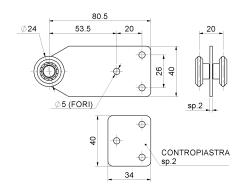

## art. 776NY

Sliding trolley with 2 Wheels/bearings nylon

## Sliding trolley with 2 Wheels/bearings nylon

| cod.    | mm.     | pz/pcs |
|---------|---------|--------|
| 776NY.P | PICCOLO | 12     |

Sliding gates accessories

Galvanized steel/nylon components

sonnel.