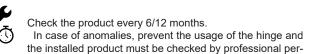

## art. 776NY

## Sliding trolley with 2 Wheels/bearings nylon

| cod.    | mm.     | pz/pcs |
|---------|---------|--------|
| 776NY.P | PICCOLO | 12     |

Sliding gates accessories

Galvanized steel/nylon components

sonnel.

## art. 776NY

Sliding trolley with 2 Wheels/bearings nylon