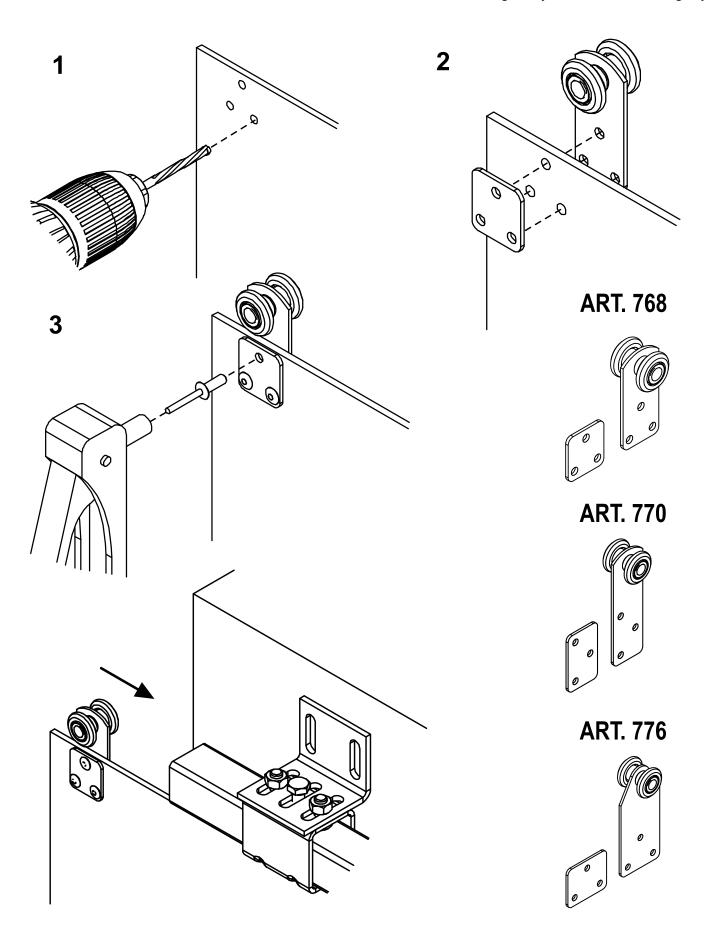

## art. 776NY

## Sliding trolley with 2 Wheels/bearings nylon

| cod.    | mm.     | pz/pcs |
|---------|---------|--------|
| 776NY.P | PICCOLO | 12     |

Sliding gates accessories

Galvanized steel/nylon components

sonnel.

## art. 776NY

Sliding trolley with 2 Wheels/bearings nylon