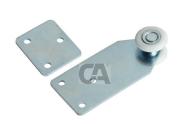

## art. 776NY

## Sliding trolley with 2 Wheels/bearings nylon

| cod.    | mm.     | pz/pcs |
|---------|---------|--------|
| 776NY.P | PICCOLO | 12     |

Sliding gates accessories

Galvanized steel/nylon components

sonnel.