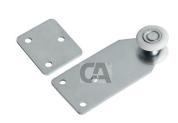

## art. 776NYIX

## Stainless steel Sliding trolley with 2 nylon Wheels/bearings

| cod.      | mm.     | pz/pcs |
|-----------|---------|--------|
| 776NYIX.P | PICCOLO | 12     |

Stainless steel - Sliding gates accessories

## art. 776NYIX

Stainless steel Sliding trolley with 2 nylon Wheels/bearings