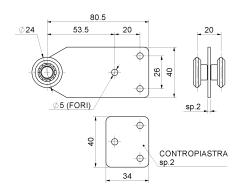

## art. 776NYIX

## Stainless steel Sliding trolley with 2 nylon Wheels/bearings

| cod.      | mm.     | pz/pcs |
|-----------|---------|--------|
| 776NYIX.P | PICCOLO | 12     |

Stainless steel - Sliding gates accessories

## art. 776NYIX

Stainless steel Sliding trolley with 2 nylon Wheels/bearings