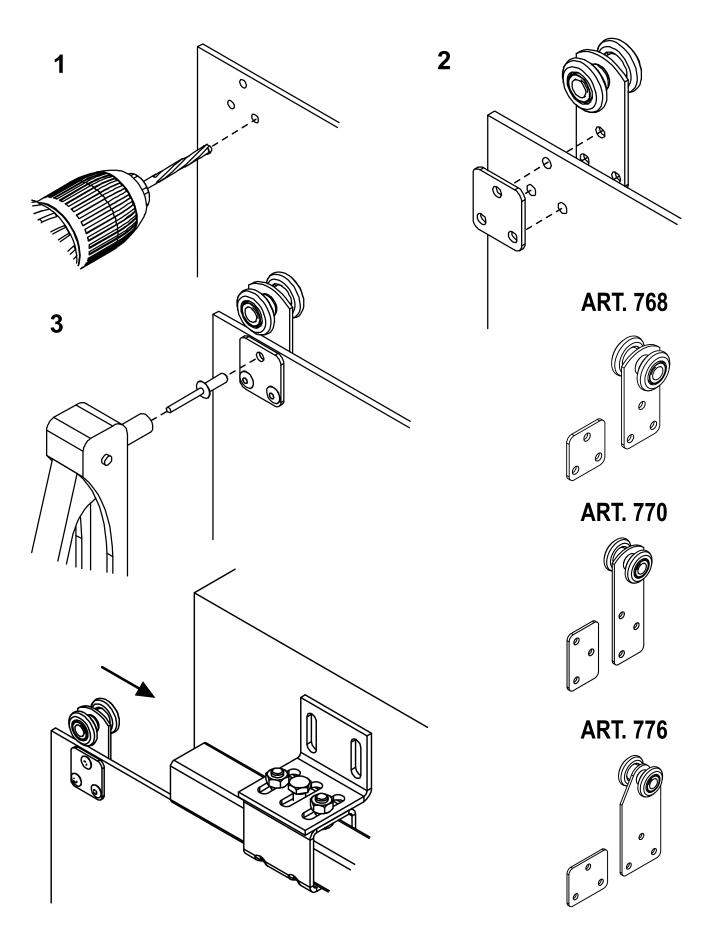

## art. 776NYIX

## Stainless steel Sliding trolley with 2 nylon Wheels/bearings

| cod.      | mm.     | pz/pcs |
|-----------|---------|--------|
| 776NYIX.P | PICCOLO | 12     |

Stainless steel - Sliding gates accessories

## art. 776NYIX

Stainless steel Sliding trolley with 2 nylon Wheels/bearings