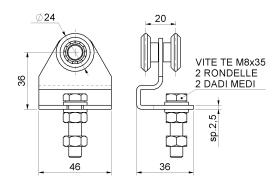

## art. 778

## Sliding trolley with 2 Wheels/bearings

| cod.  | mm.     | pz/pcs | portata per carrello |
|-------|---------|--------|----------------------|
| 778.P | PICCOLO | 12     | 30 kg.               |

Sliding gates accessories

## art. 778

Sliding trolley with 2 Wheels/bearings