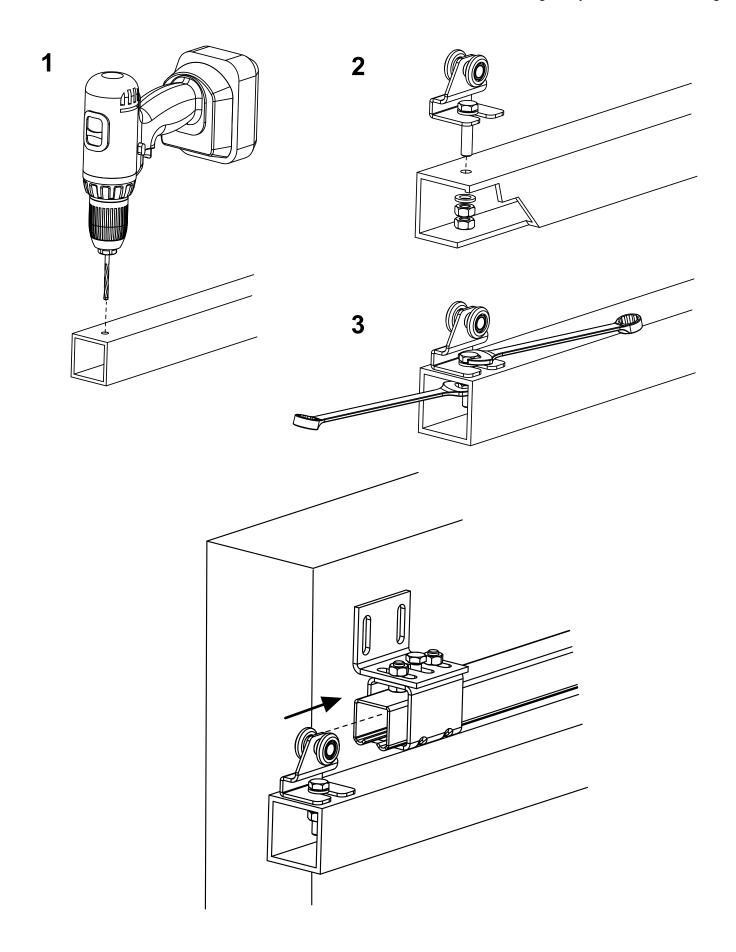

## art. 778

## Sliding trolley with 2 Wheels/bearings

| cod.  | mm.     | pz/pcs | portata per carrello |
|-------|---------|--------|----------------------|
| 778.P | PICCOLO | 12     | 30 kg.               |

Sliding gates accessories

## art. 778

Sliding trolley with 2 Wheels/bearings