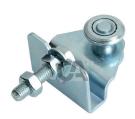

## art. 778

## Sliding trolley with 2 Wheels/bearings

| cod.  | mm.     | pz/pcs | portata per carrello |
|-------|---------|--------|----------------------|
| 778.P | PICCOLO | 12     | 30 kg.               |

Sliding gates accessories

## art. 778

Sliding trolley with 2 Wheels/bearings