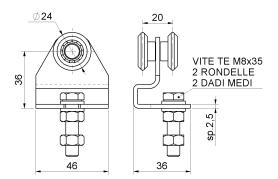

## art. 778NY

Sliding trolley with 2 Wheels/bearings nylon

| cod.    | mm.     | pz/pcs | portata per coppia |
|---------|---------|--------|--------------------|
| 778NY.P | PICCOLO | 12     | 15 kg.             |

## art. 778NY

Sliding trolley with 2 Wheels/bearings nylon