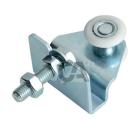

## art. 778NY

Sliding trolley with 2 Wheels/bearings nylon

| cod.    | mm.     | pz/pcs | portata per coppia |
|---------|---------|--------|--------------------|
| 778NY.P | PICCOLO | 12     | 15 kg.             |

## art. 778NY

Sliding trolley with 2 Wheels/bearings nylon