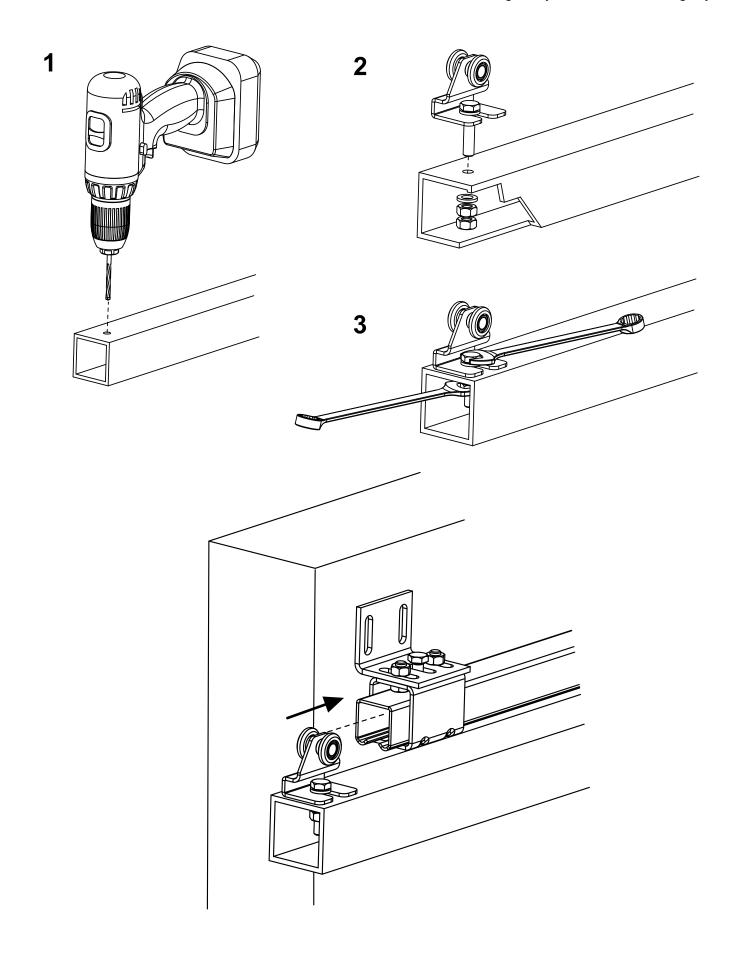

Sliding gates accessories

Galvanized steel/nylon components

sonnel.

• The capacity refers for a single of trolley.

- Components to fix
- Adequately strengthen the areas anchoring the door and/ or structure / frame.