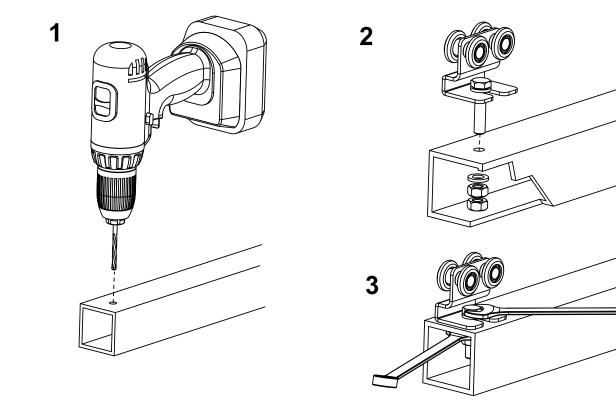

art. 780 Sliding trolley with 4 Wheels/bearings

20

specting the local legislations of the Country of installation.



Ø**24** 

30

Check the product every 6/12 months. In case of anomalies, prevent the usage of the hinge and the installed product must be checked by professional personnel.

The company reserves the right to make technical as well as aesthetic changes without previous notice.

All responsibility due to an inappropriate use of the product is declined.

All drawings, photos, trademarks, logos, are of exclusive Combi Arialdo's property. All uses not expressively authorized by the company will be prosecuted.