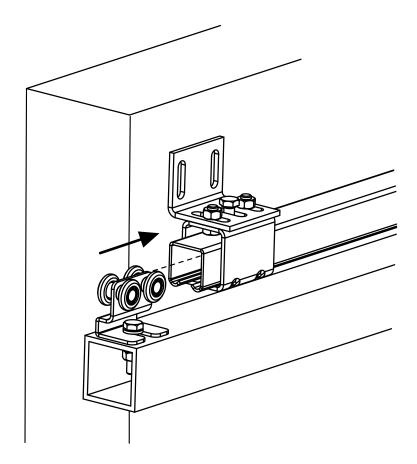

art. 780 Sliding trolley with 4 Wheels/bearings

20

specting the local legislations of the Country of installation.



Ø**24** 

30

Check the product every 6/12 months. In case of anomalies, prevent the usage of the hinge and the installed product must be checked by professional personnel.

The company reserves the right to make technical as well as aesthetic changes without previous notice.

All responsibility due to an inappropriate use of the product is declined.

All drawings, photos, trademarks, logos, are of exclusive Combi Arialdo's property. All uses not expressively authorized by the company will be prosecuted.