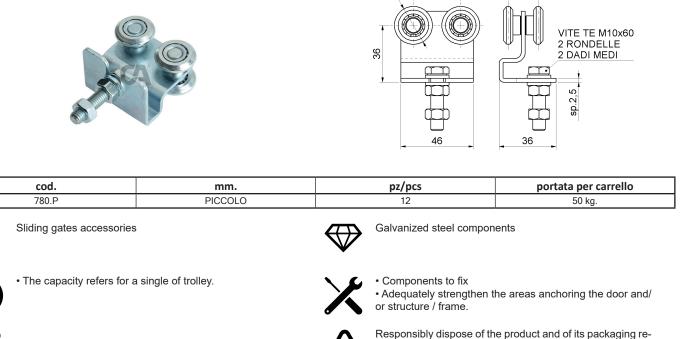

art. 780 Sliding trolley with 4 Wheels/bearings

20

specting the local legislations of the Country of installation.

Ø**24** 

30

Check the product every 6/12 months. In case of anomalies, prevent the usage of the hinge and the installed product must be checked by professional personnel.