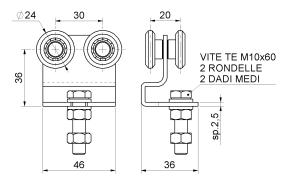

## art. 780NY

Sliding trolley with 4 Wheels/bearings nylon

| cod.    | mm.     | pz/pcs | portata per coppia |
|---------|---------|--------|--------------------|
| 780NY.P | PICCOLO | 12     | 25 kg.             |

## art. 780NY

Sliding trolley with 4 Wheels/bearings nylon