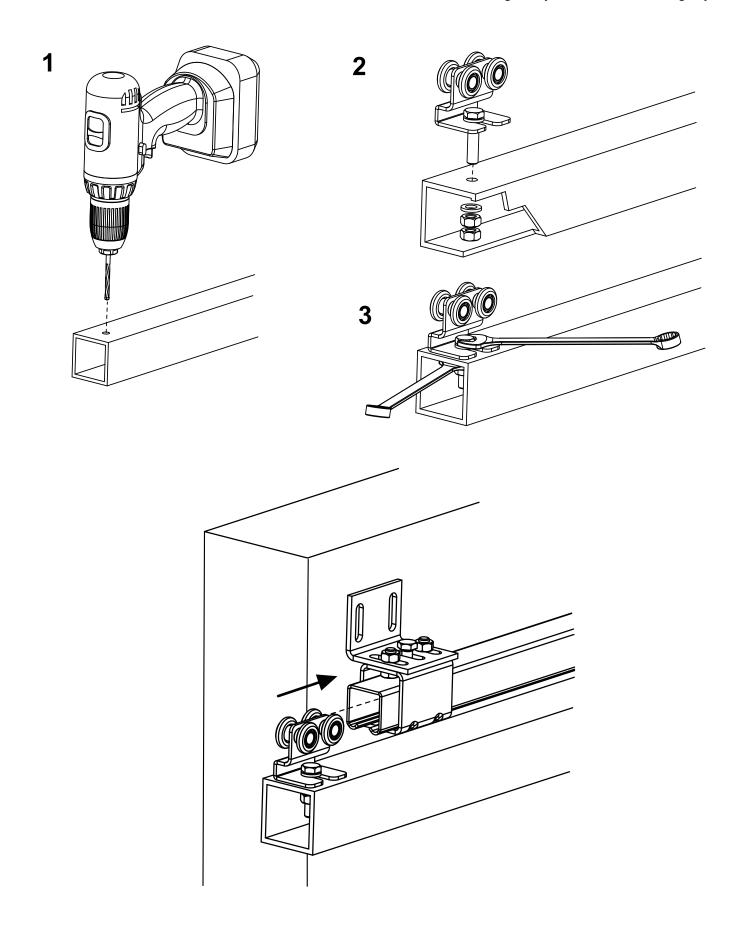

Sliding gates accessories

Galvanized steel/nylon components

• The capacity refers for a single of trolley.

- Components to fix
- Adequately strengthen the areas anchoring the door and/ or structure / frame.