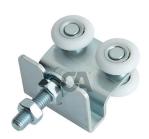

## art. 780NY

Sliding trolley with 4 Wheels/bearings nylon

| cod.    | mm.     | pz/pcs | portata per coppia |
|---------|---------|--------|--------------------|
| 780NY.P | PICCOLO | 12     | 25 kg.             |

## art. 780NY

Sliding trolley with 4 Wheels/bearings nylon