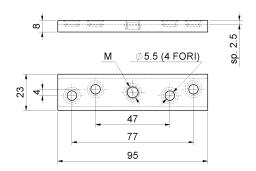

## art. 782

Mounting- plate

| cod.   | mm. | pz/pcs | М   |
|--------|-----|--------|-----|
| 782.8  | M8  | 50     | M8  |
| 782.10 | M10 | 50     | M10 |

Sliding gates accessories

Galvanized steel components