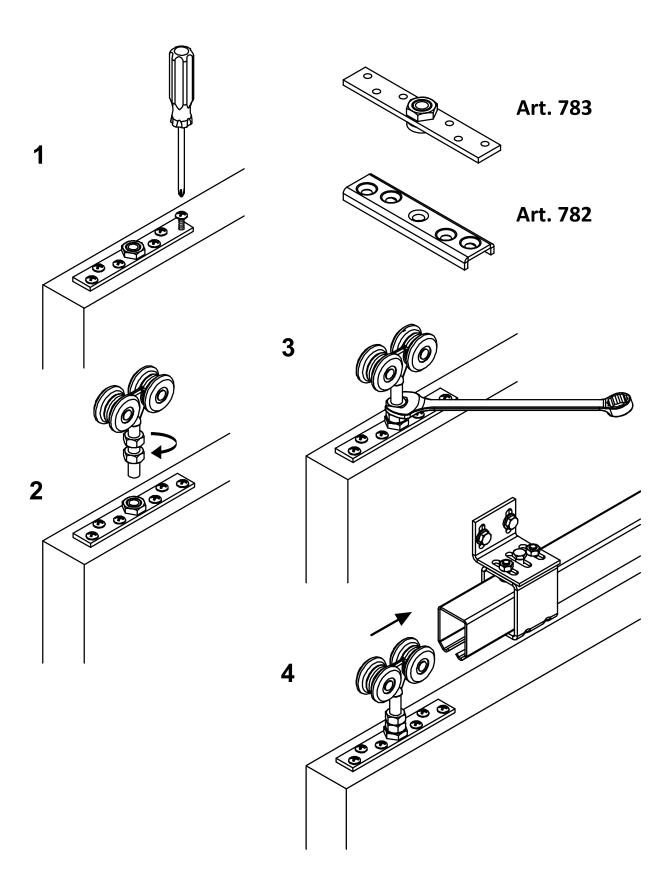

## art. 782

Mounting- plate

| cod.   | mm. | pz/pcs | М   |
|--------|-----|--------|-----|
| 782.8  | M8  | 50     | M8  |
| 782.10 | M10 | 50     | M10 |

Sliding gates accessories

Galvanized steel components