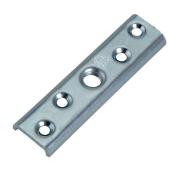

## art. 782

Mounting- plate

| cod.   | mm. | pz/pcs | М   |
|--------|-----|--------|-----|
| 782.8  | M8  | 50     | M8  |
| 782.10 | M10 | 50     | M10 |

Sliding gates accessories

Galvanized steel components