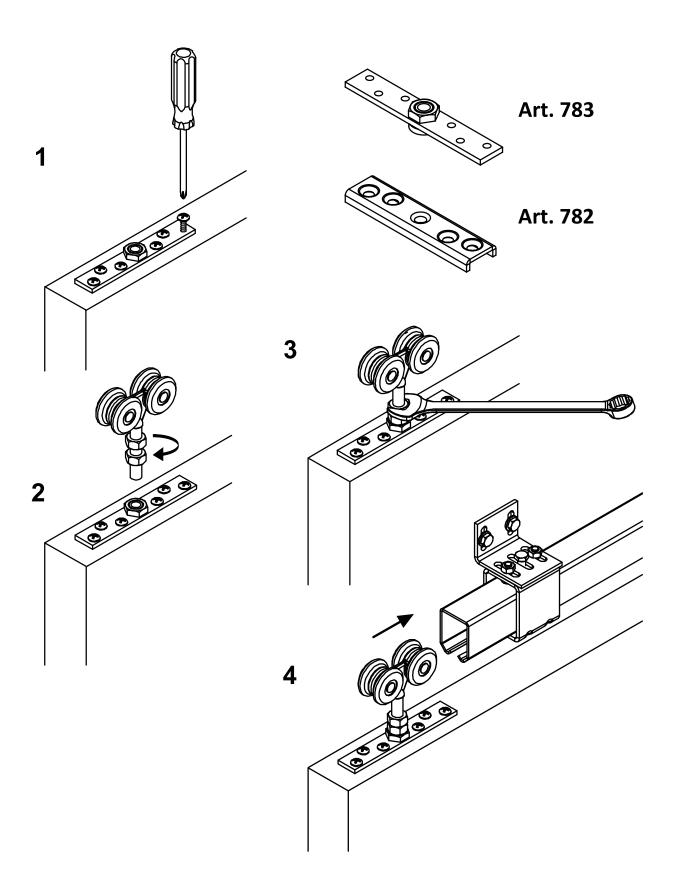

## art. 783

Twist bracket

| cod.   | mm. | pz/pcs | Α  | В  | ØD  | sp. | M    | Tipo | CodTek      |
|--------|-----|--------|----|----|-----|-----|------|------|-------------|
| 783.12 | M12 | 50     | 18 | 7  | Ø24 | 5   | M12  | 0    | ARU078302ZB |
| 783.18 | M18 | 20     | 32 | 10 | Ø40 | 8   | MB18 | •    | ARU078303ZB |
| 783.20 | M20 | 4      | 32 | 10 | Ø40 | 8   | M20  | •    | ARU078301ZB |

Sliding gates accessories

Galvanized steel components

- · Components to fix
- Adequately strengthen the areas anchoring the door and/ or structure / frame.

Check the product every 6/12 months.

In case of anomalies, prevent the usage of the hinge and the installed product must be checked by professional personnel.