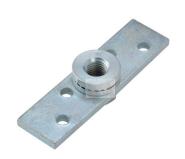

## art. 783

Twist bracket

| cod.   | mm. | pz/pcs | Α  | В  | ØD  | sp. | M    | Tipo | CodTek      |
|--------|-----|--------|----|----|-----|-----|------|------|-------------|
| 783.12 | M12 | 50     | 18 | 7  | Ø24 | 5   | M12  | 0    | ARU078302ZB |
| 783.18 | M18 | 20     | 32 | 10 | Ø40 | 8   | MB18 | •    | ARU078303ZB |
| 783.20 | M20 | 4      | 32 | 10 | Ø40 | 8   | M20  | •    | ARU078301ZB |