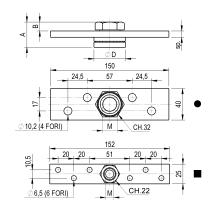

## art. 783

Twist bracket

| cod.   | mm. | pz/pcs | Α  | В  | ØD  | sp. | M    | Tipo | CodTek      |
|--------|-----|--------|----|----|-----|-----|------|------|-------------|
| 783.12 | M12 | 50     | 18 | 7  | Ø24 | 5   | M12  | 0    | ARU078302ZB |
| 783.18 | M18 | 20     | 32 | 10 | Ø40 | 8   | MB18 | •    | ARU078303ZB |
| 783.20 | M20 | 4      | 32 | 10 | Ø40 | 8   | M20  | •    | ARU078301ZB |