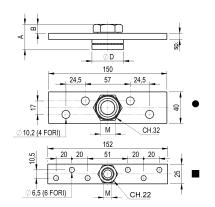

## art. 783

Twist bracket

| cod.   | mm. | pz/pcs | Α  | В  | ØD  | sp. | M    | Tipo | CodTek      |
|--------|-----|--------|----|----|-----|-----|------|------|-------------|
| 783.12 | M12 | 50     | 18 | 7  | Ø24 | 5   | M12  | 0    | ARU078302ZB |
| 783.18 | M18 | 20     | 32 | 10 | Ø40 | 8   | MB18 | •    | ARU078303ZB |
| 783.20 | M20 | 4      | 32 | 10 | Ø40 | 8   | M20  | •    | ARU078301ZB |