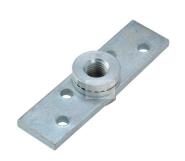

## art. 783

Twist bracket

| cod.   | mm. | pz/pcs | Α  | В  | ØD  | sp. | M    | Tipo | CodTek      |
|--------|-----|--------|----|----|-----|-----|------|------|-------------|
| 783.12 | M12 | 50     | 18 | 7  | Ø24 | 5   | M12  | 0    | ARU078302ZB |
| 783.18 | M18 | 20     | 32 | 10 | Ø40 | 8   | MB18 | •    | ARU078303ZB |
| 783.20 | M20 | 4      | 32 | 10 | Ø40 | 8   | M20  | •    | ARU078301ZB |