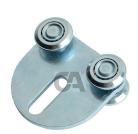

## art. 784

## Sliding trolley with 4 Wheels/bearings

| cod.  | mm.     | pz/pcs | portata per coppia |
|-------|---------|--------|--------------------|
| 784.P | PICCOLO | 12     | 75 kg.             |

Sliding gates accessories

## art. 784

Sliding trolley with 4 Wheels/bearings