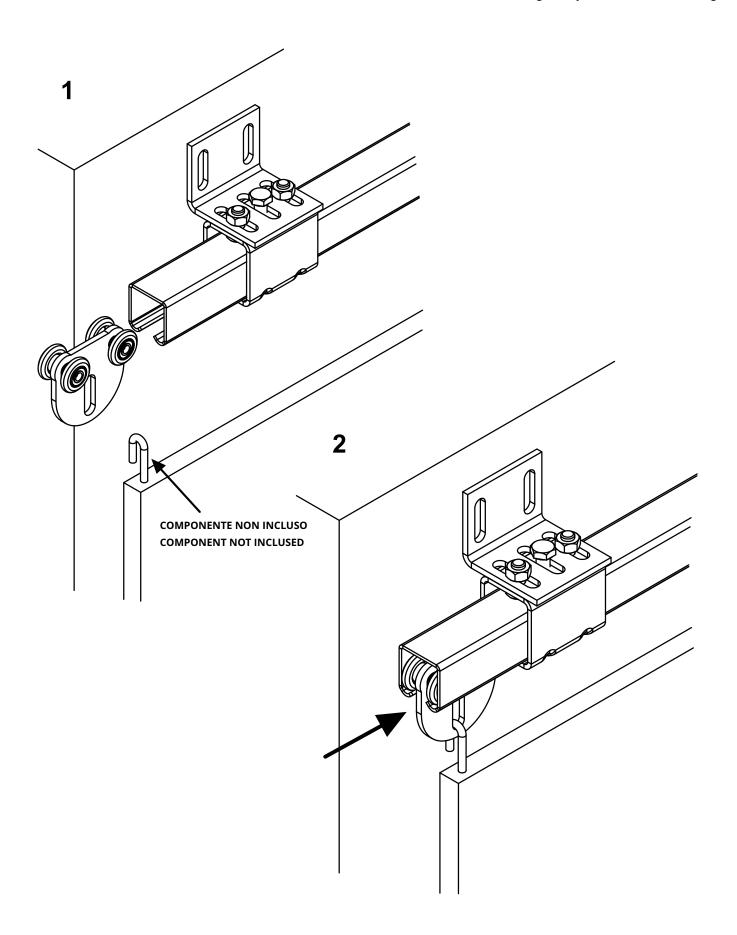

## art. 784

## Sliding trolley with 4 Wheels/bearings

| cod.  | mm.     | pz/pcs | portata per coppia |
|-------|---------|--------|--------------------|
| 784.P | PICCOLO | 12     | 75 kg.             |

Sliding gates accessories

Galvanized steel components

• The capacity refers for a couple of trolleys.

- Components to fix
- Adequately strengthen the areas anchoring the door and/ or structure / frame.

Check the product every 6/12 months.

## art. 784

Sliding trolley with 4 Wheels/bearings