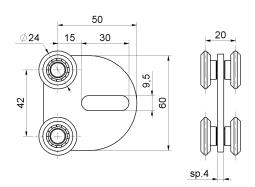

## art. 784

## Sliding trolley with 4 Wheels/bearings

| cod.  | mm.     | pz/pcs | portata per coppia |
|-------|---------|--------|--------------------|
| 784.P | PICCOLO | 12     | 75 kg.             |

Sliding gates accessories

Galvanized steel components

• The capacity refers for a couple of trolleys.

- Components to fix
- Adequately strengthen the areas anchoring the door and/ or structure / frame.

Check the product every 6/12 months.

## art. 784

Sliding trolley with 4 Wheels/bearings