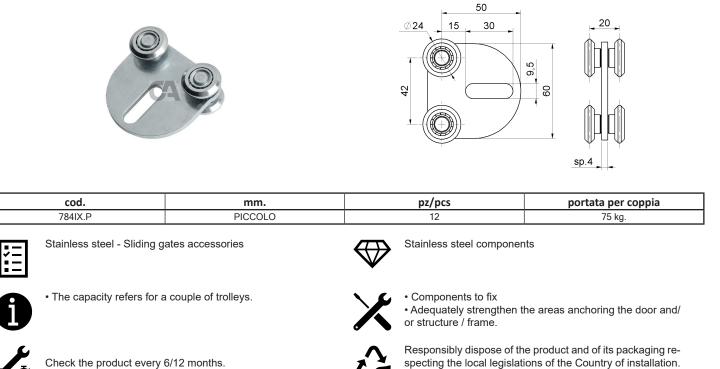

## art. 784IX

Stainless steel Sliding trolley with 4 Wheels/bearings

Check the product every 6/12 months. In case of anomalies, prevent the usage of the hinge and the installed product must be checked by professional personnel.

Stainless steel Sliding trolley with 4 Wheels/bearings