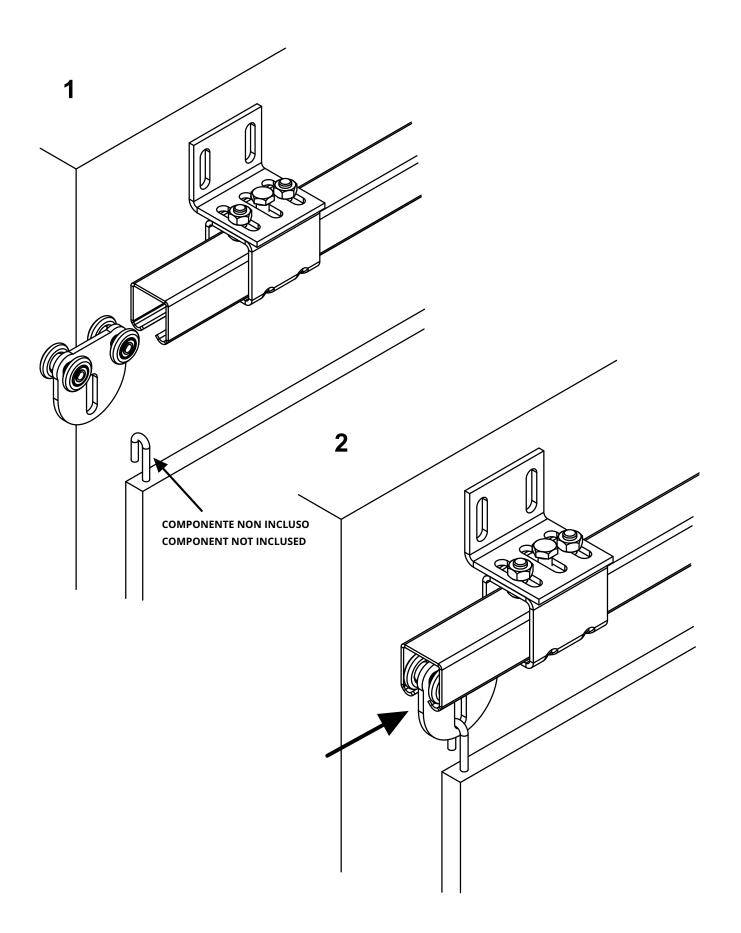

## art. 784IX

Stainless steel Sliding trolley with 4 Wheels/bearings

Check the product every 6/12 months. In case of anomalies, prevent the usage of the hinge and the installed product must be checked by professional personnel.

Stainless steel Sliding trolley with 4 Wheels/bearings