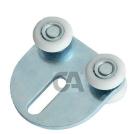

## art. 784NY

## Sliding trolley with 4 Wheels/bearings nylon

| cod.    | mm.     | pz/pcs | portata per coppia |
|---------|---------|--------|--------------------|
| 784NY.P | PICCOLO | 12     | 25 kg.             |

## art. 784NY

Sliding trolley with 4 Wheels/bearings nylon