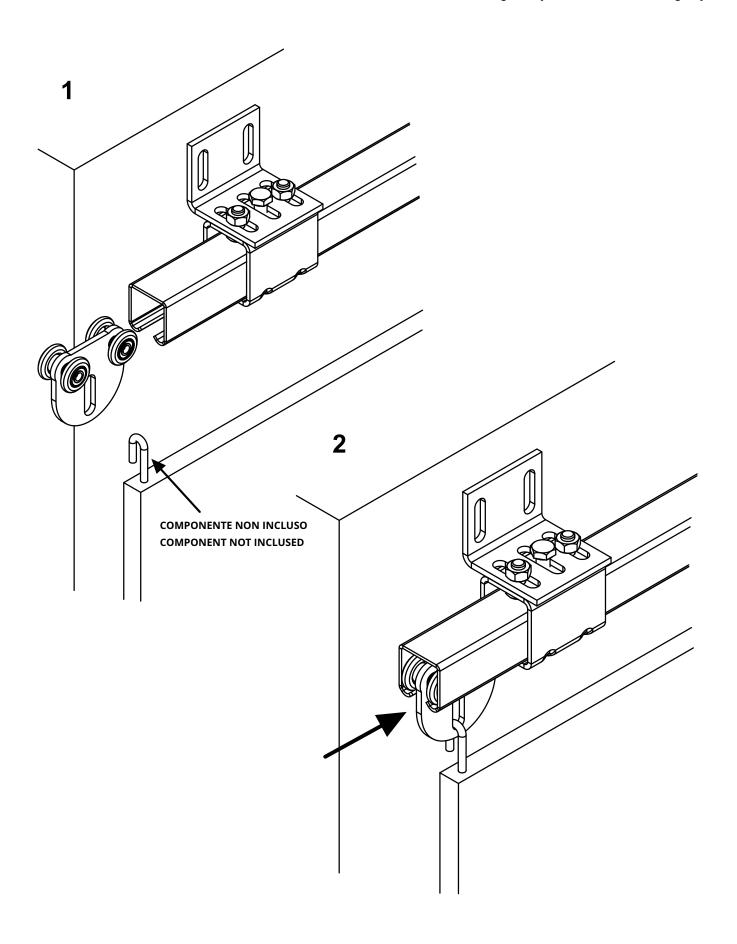

Sliding gates accessories

Galvanized steel/nylon components

• The capacity refers for a couple of trolleys.

- Components to fix
- Adequately strengthen the areas anchoring the door and/ or structure / frame.