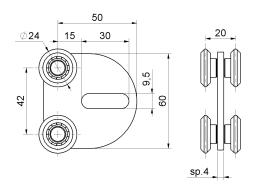

## art. 784NY

## Sliding trolley with 4 Wheels/bearings nylon

| cod.    | mm.     | pz/pcs | portata per coppia |
|---------|---------|--------|--------------------|
| 784NY.P | PICCOLO | 12     | 25 kg.             |

## art. 784NY

Sliding trolley with 4 Wheels/bearings nylon