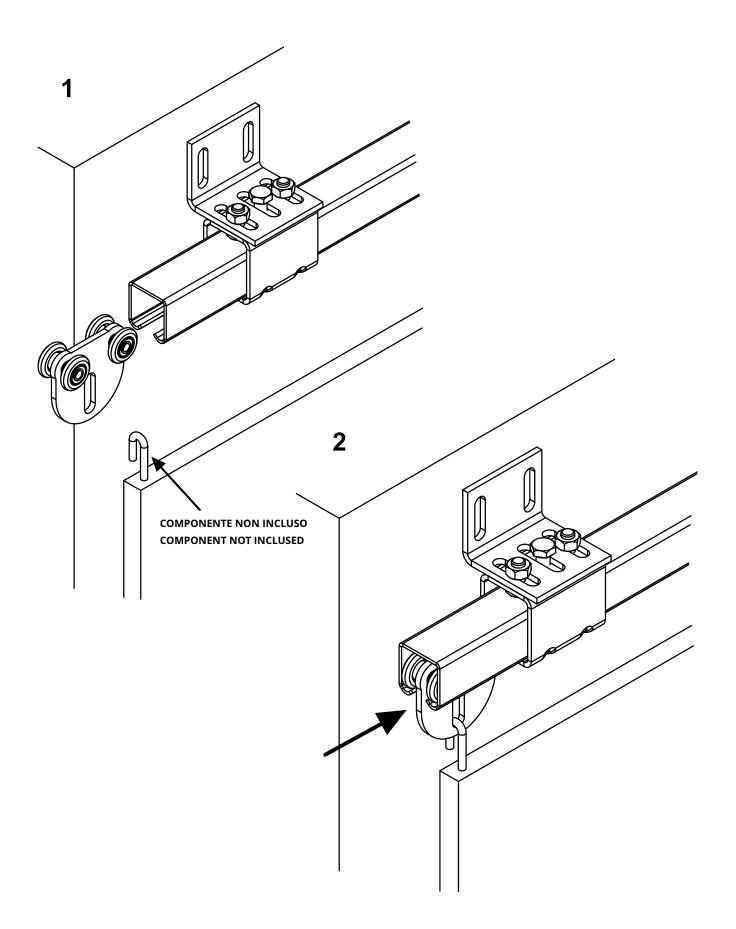

## art. 784NYIX

Stainless steel Sliding trolley with 4 nylon Wheels/bearings

specting the local legislations of the Country of installation.

Check the product every 6/12 months. In case of anomalies, prevent the usage of the hinge and the installed product must be checked by professional personnel.

Stainless steel Sliding trolley with 4 nylon Wheels/bearings