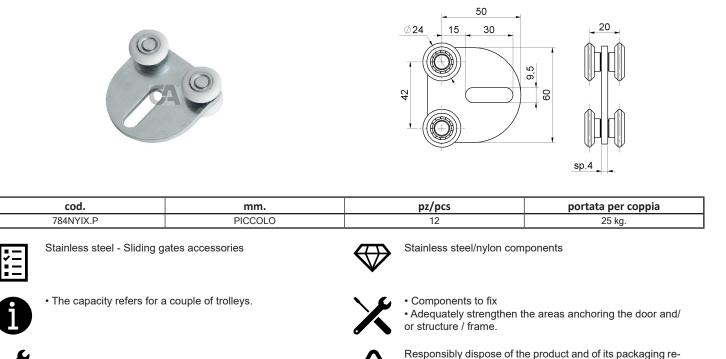

## art. 784NYIX

Stainless steel Sliding trolley with 4 nylon Wheels/bearings

specting the local legislations of the Country of installation.

Check the product every 6/12 months. In case of anomalies, prevent the usage of the hinge and the installed product must be checked by professional personnel.

Stainless steel Sliding trolley with 4 nylon Wheels/bearings