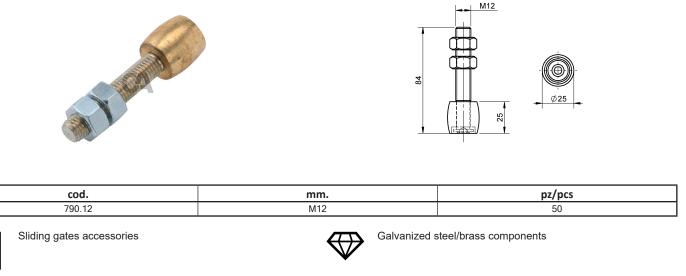

## Components to fix

The weld must be adequately sized to support the applied forces and with suitable electrode material.
Adequately strengthen the areas anchoring the door and/

or structure / frame.

Responsibly dispose of the product and of its packaging respecting the local legislations of the Country of installation.