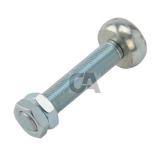

## art. 792

Guide pin with roller

| cod.   | mm. | pz/pcs |
|--------|-----|--------|
| 792.16 | M16 | 50     |

Sliding gates accessories

Galvanized steel components

- · Components to fix
- The weld must be adequately sized to support the applied forces and with suitable electrode material.
- Adequately strengthen the areas anchoring the door and/ or structure / frame.