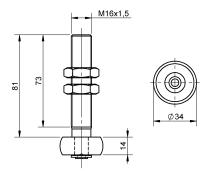

## art. 792

Guide pin with roller

| cod.   | mm. | pz/pcs |
|--------|-----|--------|
| 792.16 | M16 | 50     |

Sliding gates accessories

Galvanized steel components

- · Components to fix
- The weld must be adequately sized to support the applied forces and with suitable electrode material.
- Adequately strengthen the areas anchoring the door and/ or structure / frame.