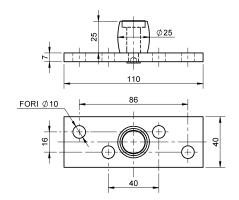

## art. 794

Fix plate with rotating brass olive

| cod. | mm. | pz/pcs |
|------|-----|--------|
| 794  | Ø25 | 25     |

Sliding gates accessories

Galvanized steel/brass components

- · Components to fix
- The weld must be adequately sized to support the applied forces and with suitable electrode material.
- Adequately strengthen the areas anchoring the door and/ or structure / frame.