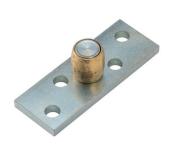

## art. 794

Fix plate with rotating brass olive

| cod. | mm. | pz/pcs |
|------|-----|--------|
| 794  | Ø25 | 25     |

Sliding gates accessories

Galvanized steel/brass components

- · Components to fix
- The weld must be adequately sized to support the applied forces and with suitable electrode material.
- Adequately strengthen the areas anchoring the door and/ or structure / frame.