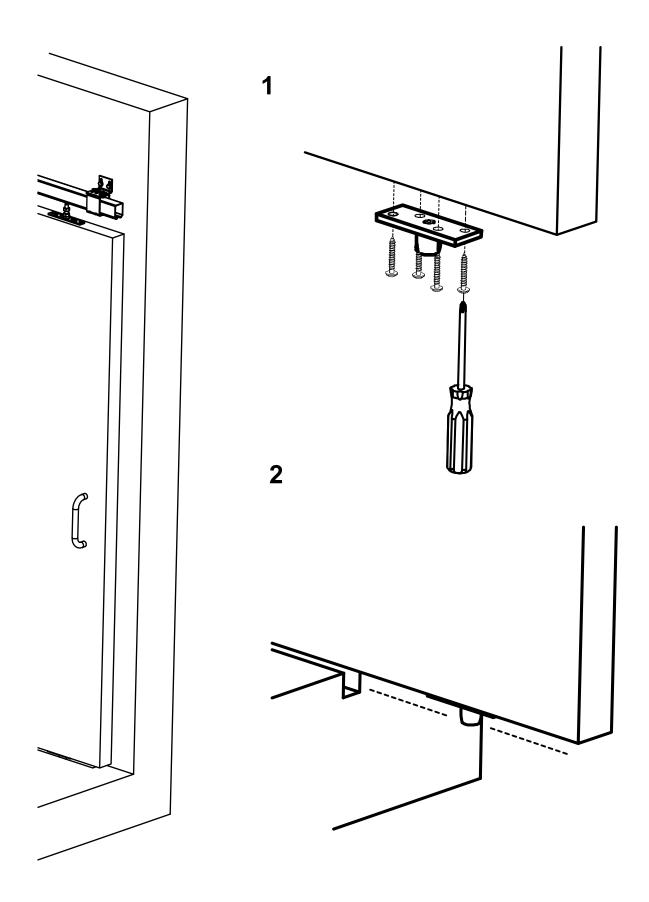

## art. 794

Fix plate with rotating brass olive

| cod. | mm. | pz/pcs |
|------|-----|--------|
| 794  | Ø25 | 25     |

Sliding gates accessories

Galvanized steel/brass components

- · Components to fix
- The weld must be adequately sized to support the applied forces and with suitable electrode material.
- Adequately strengthen the areas anchoring the door and/ or structure / frame.