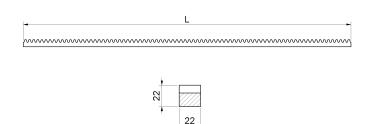

## art. 800 Square sliding gate rack

| cod.        | m. | pz/pcs | L    | modulo | nr. denti | passo  | ang. press. |
|-------------|----|--------|------|--------|-----------|--------|-------------|
| 800.22x22x1 | 1  | 5      | 1005 | M.4    | 80        | 12,566 | 20°         |
| 800.22x22x2 | 2  | 5      | 2010 | M.4    | 160       | 12,566 | 20°         |