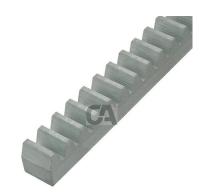

## art. 800IX

Stainless steel square sliding gate rack

| - | 22 | _ |  |  |
|---|----|---|--|--|
|   |    |   |  |  |
|   |    |   |  |  |

| cod.          | m. | pz/pcs | L    | modulo | nr. denti | passo  | ang. press. |
|---------------|----|--------|------|--------|-----------|--------|-------------|
| 800IX.22x22x1 | 1  | 5      | 1005 | M.4    | 80        | 12,566 | 20°         |
| 800IX.22x22x2 | 2  | 5      | 2010 | M.4    | 160       | 12,566 | 20°         |