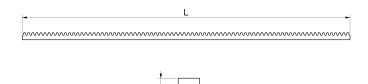

## art. 800IX

Stainless steel square sliding gate rack

| - | 22 | _ |  |  |
|---|----|---|--|--|
|   |    |   |  |  |
|   |    |   |  |  |

| cod.          | m. | pz/pcs | L    | modulo | nr. denti | passo  | ang. press. |
|---------------|----|--------|------|--------|-----------|--------|-------------|
| 800IX.22x22x1 | 1  | 5      | 1005 | M.4    | 80        | 12,566 | 20°         |
| 800IX.22x22x2 | 2  | 5      | 2010 | M.4    | 160       | 12,566 | 20°         |