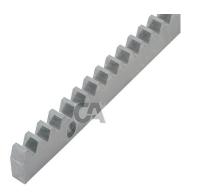

## art. 805IX

Stainless steel rectangular sliding gate rack

| cod.          | m. | pz/pcs | L    | nr. asole | modulo | nr. denti | passo  | ang. press. |
|---------------|----|--------|------|-----------|--------|-----------|--------|-------------|
| 805IX.30x12x1 | 1  | 10     | 1005 | 3         | M.4    | 80        | 12,566 | 20°         |
| 805IX.30x12x2 | 2  | 5      | 2010 | 4         | M.4    | 160       | 12,566 | 20°         |