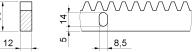

## art. 805IX

Stainless steel rectangular sliding gate rack

| cod.          | m. | pz/pcs | L    | nr. asole | modulo | nr. denti | passo  | ang. press. |
|---------------|----|--------|------|-----------|--------|-----------|--------|-------------|
| 805IX.30x12x1 | 1  | 10     | 1005 | 3         | M.4    | 80        | 12,566 | 20°         |
| 805IX.30x12x2 | 2  | 5      | 2010 | 4         | M.4    | 160       | 12,566 | 20°         |