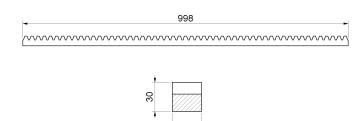

## art. 806 Square sliding gate rack

| cod.        | m. | pz/pcs | modulo | nr. denti | passo | ang. press. |
|-------------|----|--------|--------|-----------|-------|-------------|
| 806.30x30x1 | 1  | 5      | M.6    | 53        | 18,84 | 20°         |