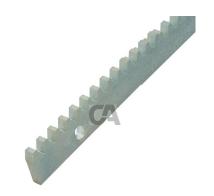

## art. 807

Rectangular sliding gate rack

| cod.       | m. | pz/pcs | nr. asole | modulo | nr. denti | passo  | ang. press. |
|------------|----|--------|-----------|--------|-----------|--------|-------------|
| 807.30x8x1 | 1  | 10     | 3         | M.4    | 80        | 12,566 | 20°         |