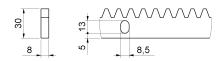

## art. 807

Rectangular sliding gate rack

| cod.       | m. | pz/pcs | nr. asole | modulo | nr. denti | passo  | ang. press. |
|------------|----|--------|-----------|--------|-----------|--------|-------------|
| 807.30x8x1 | 1  | 10     | 3         | M.4    | 80        | 12,566 | 20°         |