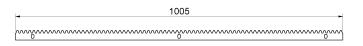

## art. 807

Rectangular sliding gate rack

| cod.       | m. | pz/pcs | nr. asole | modulo | nr. denti | passo  | ang. press. |
|------------|----|--------|-----------|--------|-----------|--------|-------------|
| 807.30x8x1 | 1  | 10     | 3         | M.4    | 80        | 12,566 | 20°         |