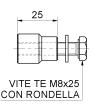

## art. 810

Rack fixing screw, to be welded

| cod. | mm.   | pz/pcs |
|------|-------|--------|
| 810  | UNICA | 30     |

Sliding gates accessories

Galvanized steel components

- Components to weld
- Adequately strengthen the areas anchoring the door and/ or structure / frame.