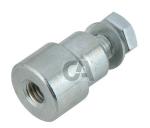

## art. 810

Rack fixing screw, to be welded

| cod. | mm.   | pz/pcs |
|------|-------|--------|
| 810  | UNICA | 30     |

Sliding gates accessories

Galvanized steel components

- Components to weld
- Adequately strengthen the areas anchoring the door and/ or structure / frame.