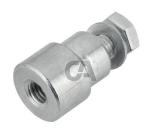

## art. 810IX

Stainless steel rack fixing screw to be welded

| cod.  | mm    | pz/pcs |
|-------|-------|--------|
| 810IX | UNICA | 30     |

Stainless steel - Sliding gates accessories

Stainless steel components