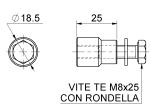

## art. 810IX

Stainless steel rack fixing screw to be welded

| cod.  | mm    | pz/pcs |
|-------|-------|--------|
| 810IX | UNICA | 30     |

Stainless steel - Sliding gates accessories

Stainless steel components