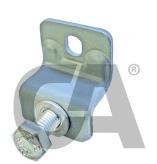

## art. 813

Adjustable rack fixing screw

| cod. | mm.   | pz/pcs |
|------|-------|--------|
| 813  | UNICA | 30     |

Sliding gates accessories

Galvanized steel components

- Components to fix and to adjustable.
- Adequately strengthen the areas anchoring the door and/ or structure / frame.