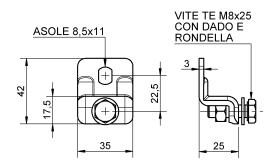

## art. 813

Adjustable rack fixing screw

| cod. | mm.   | pz/pcs |
|------|-------|--------|
| 813  | UNICA | 30     |

Sliding gates accessories

Galvanized steel components

- Components to fix and to adjustable.
- Adequately strengthen the areas anchoring the door and/ or structure / frame.