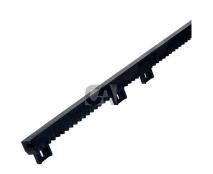

## art. 822NY

Nylon medium rack with bottom fixing

| cod.  | m. | pz/pcs | modulo | nr. denti | passo  | ang. press. | Carico max.<br>applicabile kg. |
|-------|----|--------|--------|-----------|--------|-------------|--------------------------------|
| 822NY | 1  | 10     | M.4    | 80        | 12,566 | 20°         | 600                            |