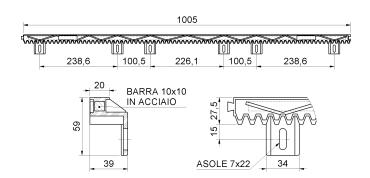

## art. 822NY

Nylon medium rack with bottom fixing

| cod.  | m. | pz/pcs | modulo | nr. denti | passo  | ang. press. | Carico max.<br>applicabile kg. |
|-------|----|--------|--------|-----------|--------|-------------|--------------------------------|
| 822NY | 1  | 10     | M.4    | 80        | 12,566 | 20°         | 600                            |