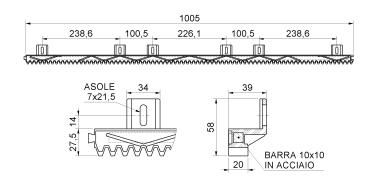

## art. 824NY

Nylon medium rack with upper fixing

| cod.  | m. | pz/pcs | modulo | nr. denti | passo  | ang. press. | Carico max. applicabile kg. |
|-------|----|--------|--------|-----------|--------|-------------|-----------------------------|
| 824NY | 1  | 10     | M.4    | 80        | 12,566 | 20°         | 600                         |