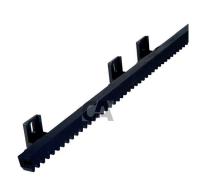

## art. 824NY

Nylon medium rack with upper fixing

| cod.  | m. | pz/pcs | modulo | nr. denti | passo  | ang. press. | Carico max. applicabile kg. |
|-------|----|--------|--------|-----------|--------|-------------|-----------------------------|
| 824NY | 1  | 10     | M.4    | 80        | 12,566 | 20°         | 600                         |