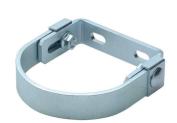

Anti downfall adjustable security ring for swing gates

| cod. | mm.   | pz/pcs | R      | L       |
|------|-------|--------|--------|---------|
| 858R | UNICA | 6      | 70-100 | 135-165 |

Swing gates accessories

## art. 858

Anti downfall adjustable security ring for swing gates