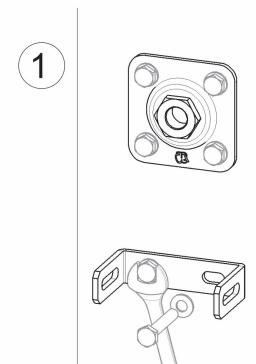

Anti downfall adjustable security ring for swing gates

| cod. | mm.   | pz/pcs | R      | L       |
|------|-------|--------|--------|---------|
| 858R | UNICA | 6      | 70-100 | 135-165 |

Swing gates accessories

## art. 858

Anti downfall adjustable security ring for swing gates