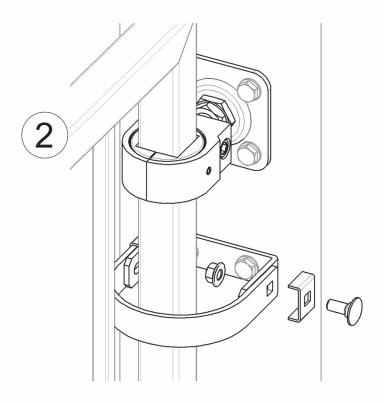

Anti downfall adjustable security ring for swing gates

| cod. | mm.   | pz/pcs | R      | L       |
|------|-------|--------|--------|---------|
| 858R | UNICA | 6      | 70-100 | 135-165 |

Swing gates accessories

## art. 858

Anti downfall adjustable security ring for swing gates