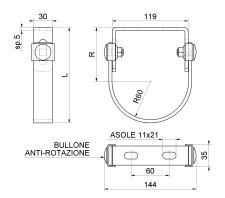

Anti downfall adjustable security ring for swing gates

| cod. | mm.   | pz/pcs | R      | L       |
|------|-------|--------|--------|---------|
| 858R | UNICA | 6      | 70-100 | 135-165 |

Swing gates accessories

## art. 858

Anti downfall adjustable security ring for swing gates