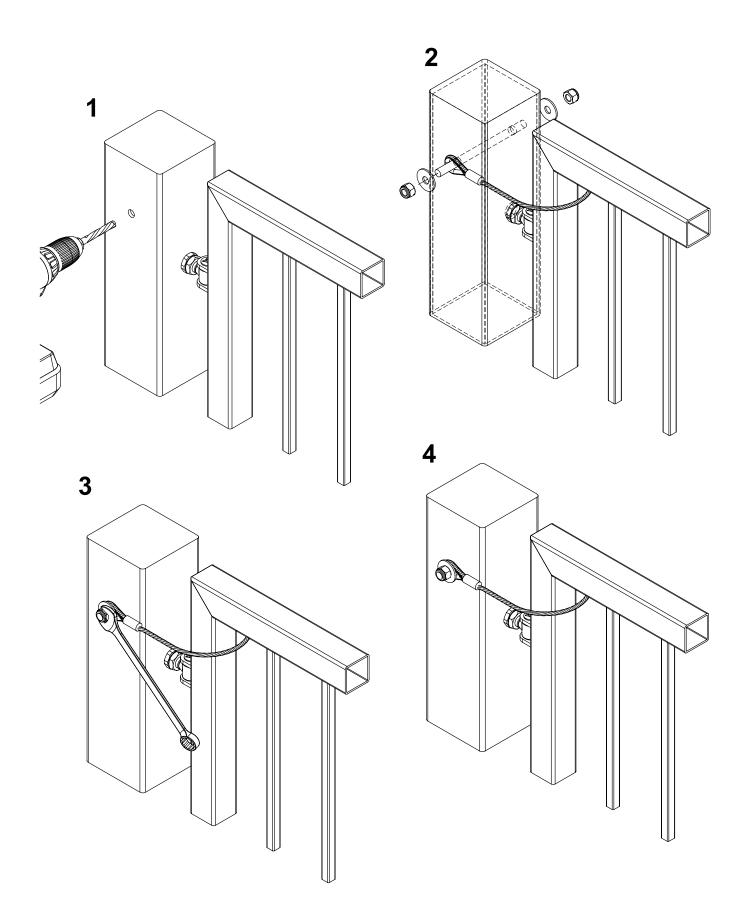

Swing gates accessories

The capacity indicated is only if the cable is installed at "U" correctly using the assembling bolt art. 859M.

As load it means the max strength that the leaf can generate towards the cable in case of break and/ or disjunction of the upper hinge.

Check that the bearing structure is suitable to the strength transmitted by the leaf.

Every 6 months check the integrity of the product.

In case of lacerations and/or the wear of the cable, provide to replace the product.

All drawings, photos, trademarks, logos, are of exclusive Combi Arialdo's property. All uses not expressively authorized by the company will be prosecuted.

Components to fix. Check the capacity considering the applied strengths.