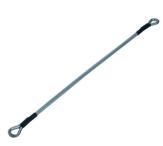

## art. 859A

Anti downfall security cable for swing gates

| cod.     | mm. | pz/pcs | L   | portata kg. | Barcode       | CodTek      |
|----------|-----|--------|-----|-------------|---------------|-------------|
| 859A.500 | 500 | 5      | 500 | 1800        | 8033039311542 | AAC085907ZB |
| 859A.530 | 530 | 5      | 530 | 1800        | 8033039311559 | AAC085908ZB |
| 859A.600 | 600 | 5      | 600 | 1800        | 8033039311566 | AAC085909ZB |
| 859A.700 | 700 | 5      | 700 | 1800        | 8033039711762 | AAC085910ZB |

Swing gates accessories

The capacity indicated is only if the cable is installed at "U" correctly using the assembling bolt art. 859M.

As load it means the max strength that the leaf can generate towards the cable in case of break and/ or disjunction of the upper hinge.