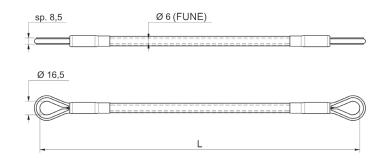

## art. 859A

Anti downfall security cable for swing gates

| cod.     | mm. | pz/pcs | L   | portata kg. | Barcode       | CodTek      |
|----------|-----|--------|-----|-------------|---------------|-------------|
| 859A.500 | 500 | 5      | 500 | 1800        | 8033039311542 | AAC085907ZB |
| 859A.530 | 530 | 5      | 530 | 1800        | 8033039311559 | AAC085908ZB |
| 859A.600 | 600 | 5      | 600 | 1800        | 8033039311566 | AAC085909ZB |
| 859A.700 | 700 | 5      | 700 | 1800        | 8033039711762 | AAC085910ZB |

Swing gates accessories

The capacity indicated is only if the cable is installed at "U" correctly using the assembling bolt art. 859M.

As load it means the max strength that the leaf can generate towards the cable in case of break and/ or disjunction of the upper hinge.