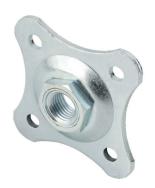

## art. 860E

Elegance adjustable plate

| cod.    | mm. | pz/pcs |
|---------|-----|--------|
| 860E.18 | M18 | 10     |
| 860E.20 | M20 | 10     |
| 860E.22 | M22 | 10     |
| 860E.24 | M24 | 10     |

Swing gates accessories

## art. 860E

Elegance adjustable plate