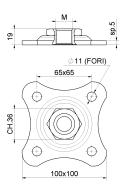

## art. 860E

Elegance adjustable plate

| cod.    | mm. | pz/pcs |
|---------|-----|--------|
| 860E.18 | M18 | 10     |
| 860E.20 | M20 | 10     |
| 860E.22 | M22 | 10     |
| 860E.24 | M24 | 10     |

Swing gates accessories

## art. 860E

Elegance adjustable plate