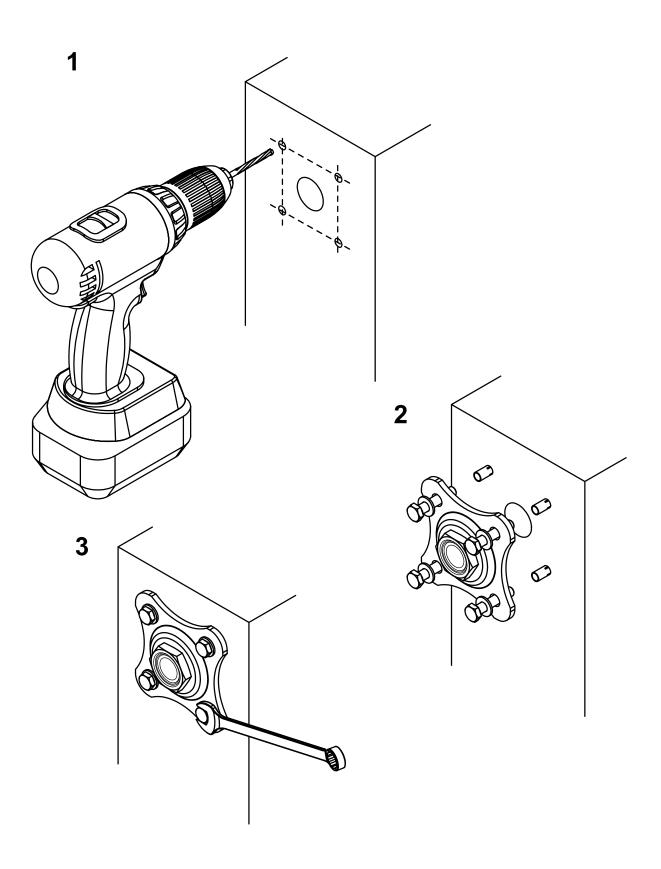

Galvanized steel components

Components to fix.
Check the capacity considering the applied strengths.

Check the product every 6/12 months.

In case of anomalies, prevent the usage of the hinge and the installed product must be checked by professional personnel