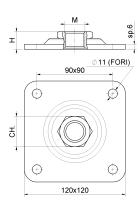

## art. 860G

Adjustable plate

| cod.        | mm. | pz/pcs | Н  | CH. |
|-------------|-----|--------|----|-----|
| 860G.22/120 | M22 | 10     | 21 | 36  |
| 860G.24/120 | M24 | 10     | 21 | 36  |
| 860G.27/120 | M27 | 10     | 22 | 46  |

## art. 860G

Adjustable plate