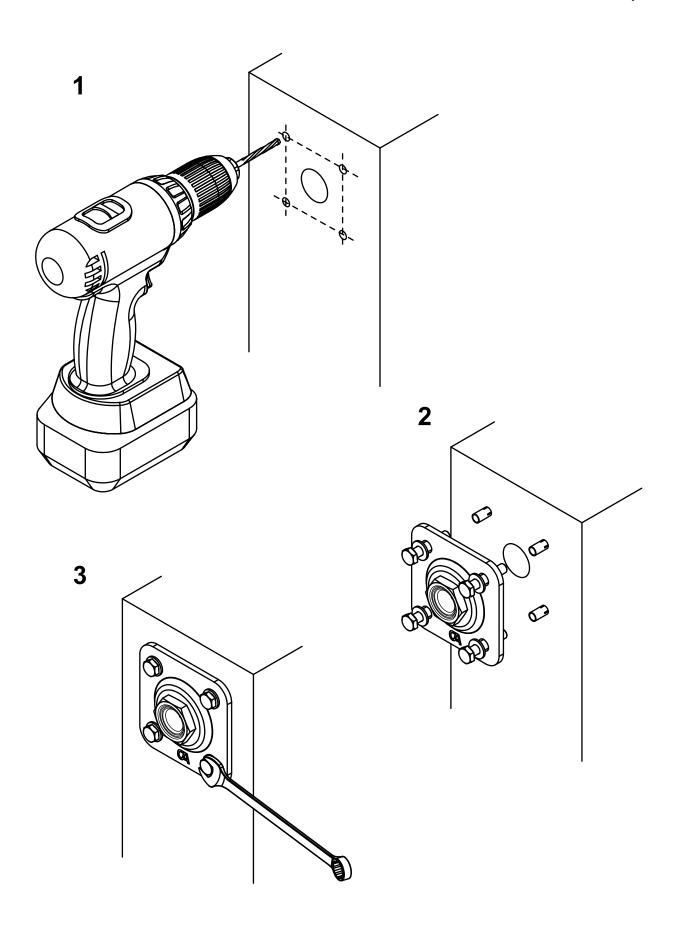

Swing gates accessories

Galvanized steel components

Components to fix.

Check the capacity considering the applied strengths.

Check the product every 6/12 months.

In case of anomalies, prevent the usage of the hinge and the installed product must be checked by professional personnel.