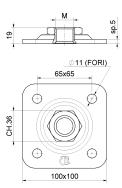

## art. 860P

Adjustable plate

| cod.        | mm. | pz/pcs |
|-------------|-----|--------|
| 860P.18/100 | M18 | 10     |
| 860P.20/100 | M20 | 10     |
| 860P.22/100 | M22 | 10     |
| 860P.24/100 | M24 | 10     |

## art. 860P

Adjustable plate