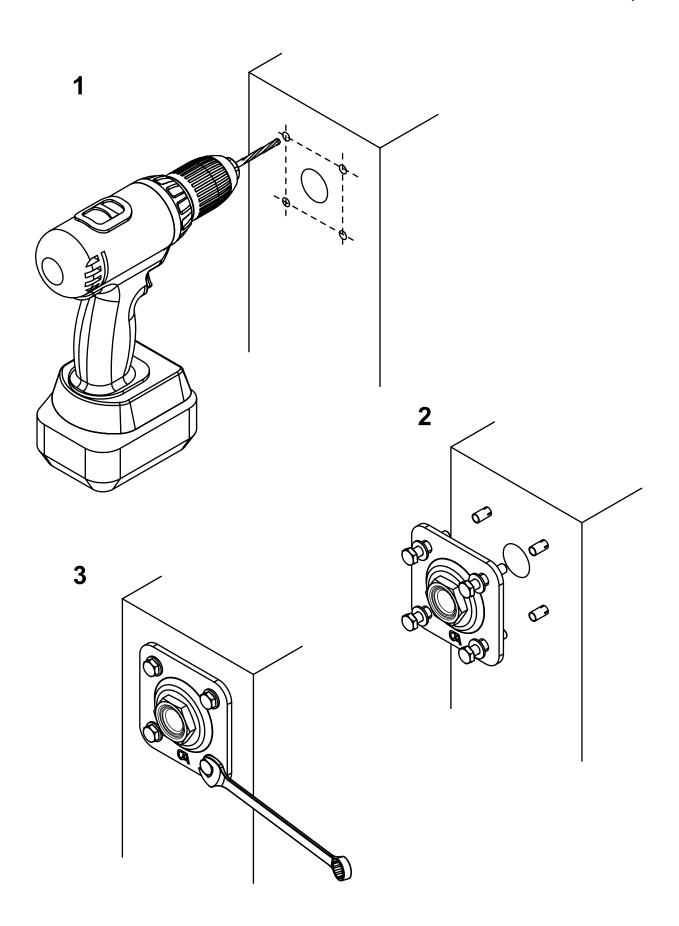

Swing gates accessories

Galvanized steel components

Components to fix. Check the capacity considering the applied strengths.

Check the product every 6/12 months.
In case of anomalies, prevent the usage of the hinge and the installed product must be checked by professional per-