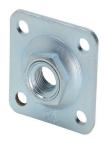

## art. 860P

Adjustable plate

| cod.        | mm. | pz/pcs |
|-------------|-----|--------|
| 860P.18/100 | M18 | 10     |
| 860P.20/100 | M20 | 10     |
| 860P.22/100 | M22 | 10     |
| 860P.24/100 | M24 | 10     |

## art. 860P

Adjustable plate