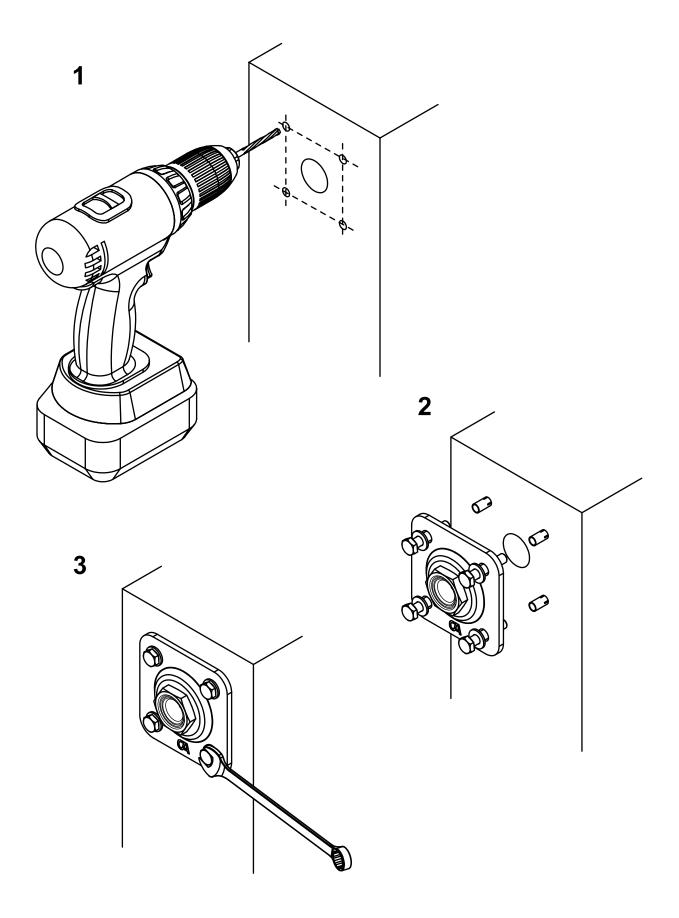

art. 860PIX

Stainless steel adjustable plate

| cod.          | mm. | pz/pcs |
|---------------|-----|--------|
| 860PIX.20/100 | M20 | 10     |
| 860PIX.22/100 | M22 | 10     |

Stainless steel - Swing gates accessories

Components to fix. Check the capacity considering the applied strengths.

Responsibly dispose of the product and of its packaging respecting the local legislations of the Country of installation.

Stainless steel components

Check the product every 6/12 months.

In case of anomalies, prevent the usage of the hinge and the installed product must be checked by professional personnel.

The company reserves the right to make technical as well as aesthetic changes without previous notice. All responsibility due to an inappropriate use of the product is declined. All drawings, photos, trademarks, logos, are of exclusive Combi Arialdo's property. All uses not expressively authorized by the company will be prosecuted.