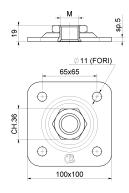

art. 860PIX

Stainless steel adjustable plate

| cod.          | mm. | pz/pcs |
|---------------|-----|--------|
| 860PIX.20/100 | M20 | 10     |
| 860PIX.22/100 | M22 | 10     |

Stainless steel - Swing gates accessories