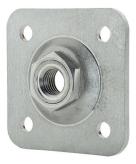

art. 860PIX

Stainless steel adjustable plate

| cod.          | mm. | pz/pcs |
|---------------|-----|--------|
| 860PIX.20/100 | M20 | 10     |
| 860PIX.22/100 | M22 | 10     |

Stainless steel - Swing gates accessories