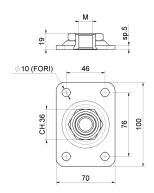

## art. 860RT

Adjustable rectangular plate

| cod.     | mm. | pz/pcs |
|----------|-----|--------|
| 860RT.16 | M16 | 10     |
| 860RT.18 | M18 | 10     |
| 860RT.20 | M20 | 10     |
| 860RT.22 | M22 | 10     |

## art. 860RT

Adjustable rectangular plate