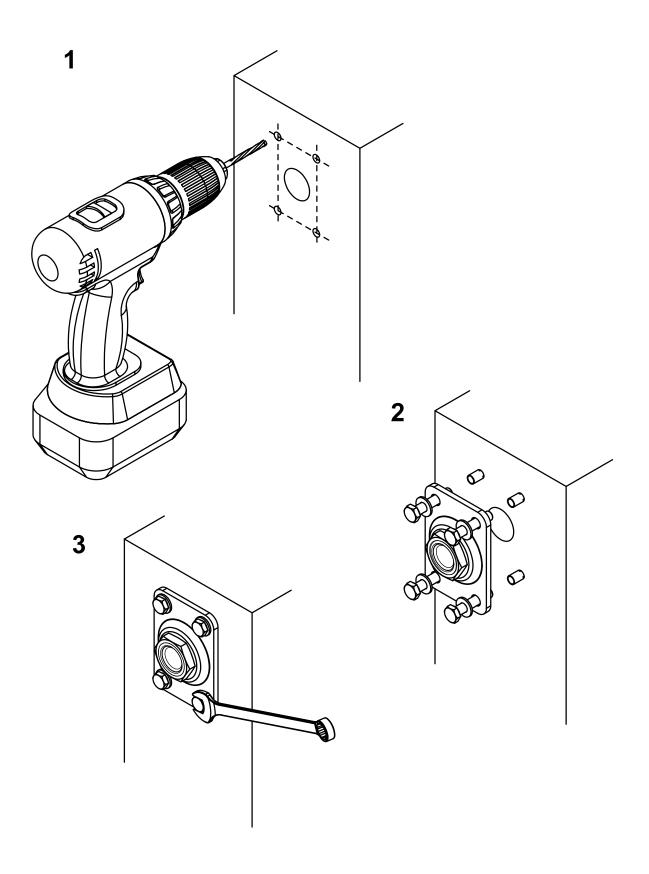

Swing gates accessories

Galvanized steel components

Components to fix.
Check the capacity considering the applied strengths.

Check the product every 6/12 months.

In case of anomalies, prevent the usage of the hinge and the installed product must be checked by professional per-