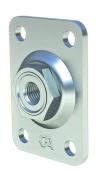

## art. 860RT

Adjustable rectangular plate

| cod.     | mm. | pz/pcs |
|----------|-----|--------|
| 860RT.16 | M16 | 10     |
| 860RT.18 | M18 | 10     |
| 860RT.20 | M20 | 10     |
| 860RT.22 | M22 | 10     |

## art. 860RT

Adjustable rectangular plate