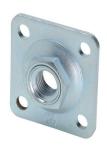

## art. 860S

Adjustable plate

| cod.       | mm. | pz/pcs |
|------------|-----|--------|
| 860S.16/80 | M16 | 10     |
| 860S.18/80 | M18 | 10     |
| 860S.20/80 | M20 | 10     |
| 860S.22/80 | M22 | 10     |