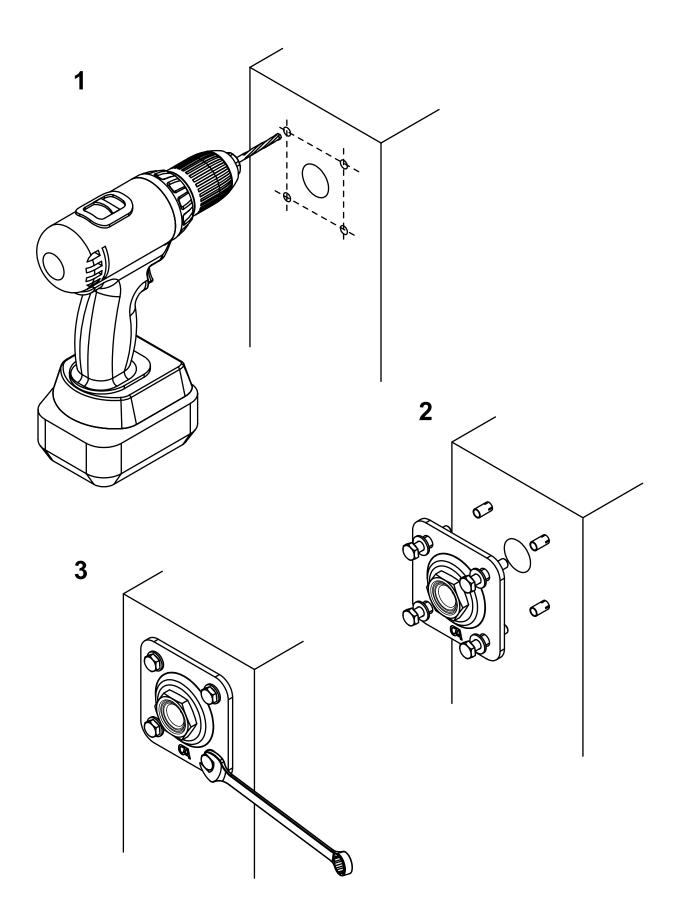

Swing gates accessories

Galvanized steel components

Components to fix. Check the capacity considering the applied strengths.

Check the product every 6/12 months.
In case of anomalies, prevent the usage of the hinge and the installed product must be checked by professional per-