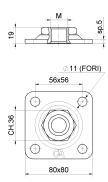

## art. 860S

Adjustable plate

| cod.       | mm. | pz/pcs |
|------------|-----|--------|
| 860S.16/80 | M16 | 10     |
| 860S.18/80 | M18 | 10     |
| 860S.20/80 | M20 | 10     |
| 860S.22/80 | M22 | 10     |