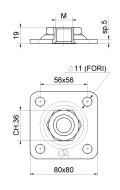

art. 860SIX

Stainless steel adjustable plate

Stainless steel components

sonnel.

Check the product every 6/12 months.

In case of anomalies, prevent the usage of the hinge and

the installed product must be checked by professional per-

| cod.         | mm. | pz/pcs |
|--------------|-----|--------|
| 860SIX.16/80 | M16 | 10     |
| 860SIX.18/80 | M18 | 10     |

Stainless steel - Swing gates accessories

Components to fix. Check the capacity considering the applied strengths.