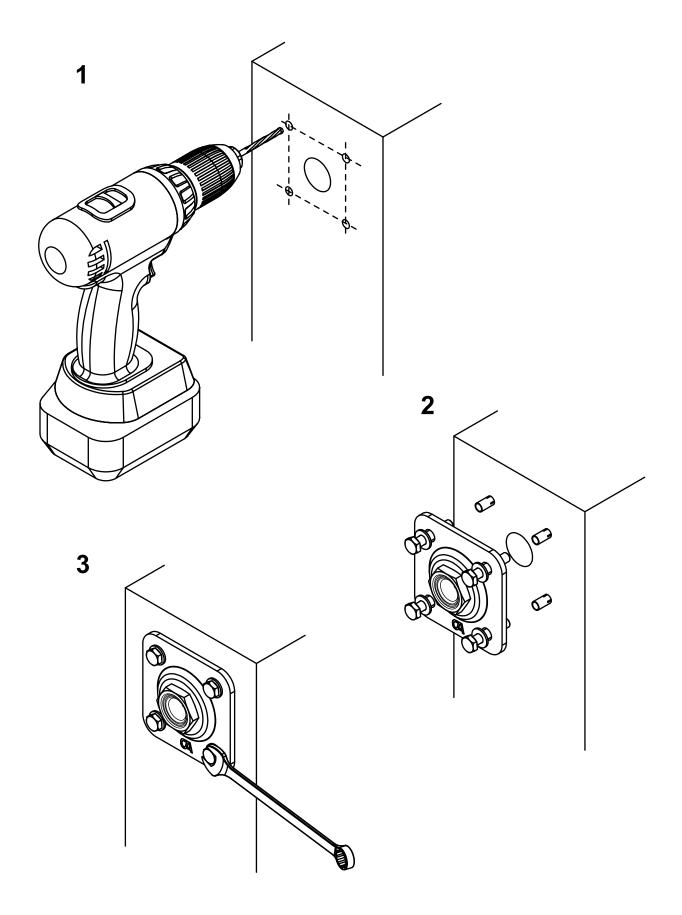

art. 860SIX

Stainless steel adjustable plate

Stainless steel components

sonnel.

Check the product every 6/12 months.

In case of anomalies, prevent the usage of the hinge and

the installed product must be checked by professional per-