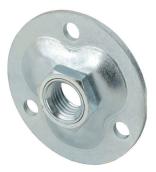

art. 860T Round adjustable plate

| cod.    | mm. | pz/pcs |
|---------|-----|--------|
| 860T.18 | M18 | 10     |
| 860T.20 | M20 | 10     |
| 860T.22 | M22 | 10     |
| 860T.24 | M24 | 10     |

Swing gates accessories