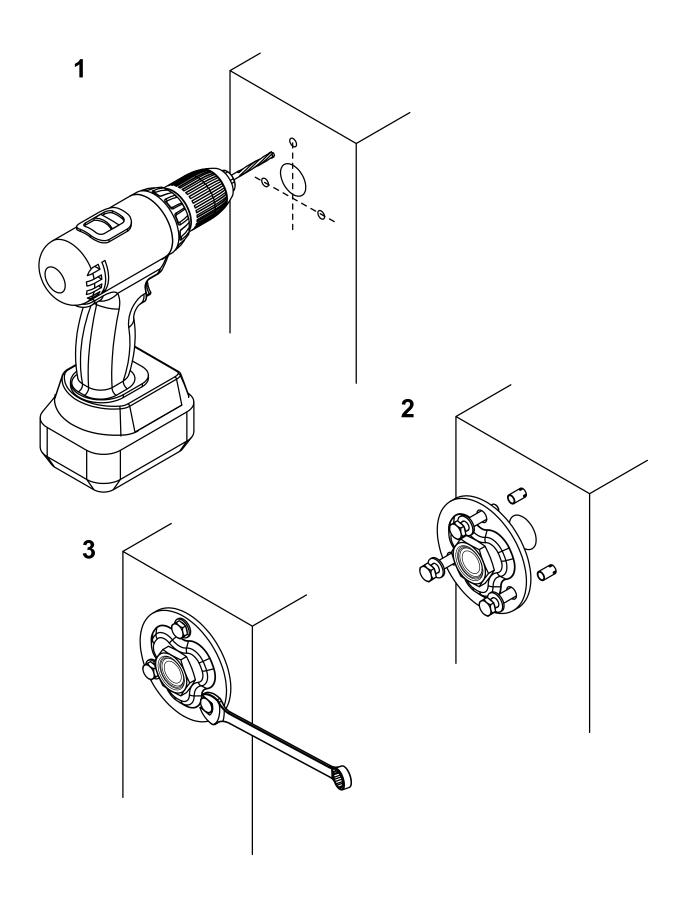

Components to fix. Check the capacity considering the applied strengths.

Check the product every 6/12 months. In case of anomalies, prevent the usage of the hinge and the installed product must be checked by professional personnel.

Galvanized steel components

Responsibly dispose of the product and of its packaging respecting the local legislations of the Country of installation.

The company reserves the right to make technical as well as aesthetic changes without previous notice. All responsibility due to an inappropriate use of the product is declined. All drawings, photos, trademarks, logos, are of exclusive Combi Arialdo's property. All uses not expressively authorized by the company will be prosecuted.