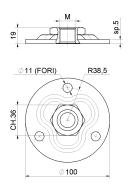

art. 860T Round adjustable plate

| cod.    | mm. | pz/pcs |
|---------|-----|--------|
| 860T.18 | M18 | 10     |
| 860T.20 | M20 | 10     |
| 860T.22 | M22 | 10     |
| 860T.24 | M24 | 10     |

Swing gates accessories