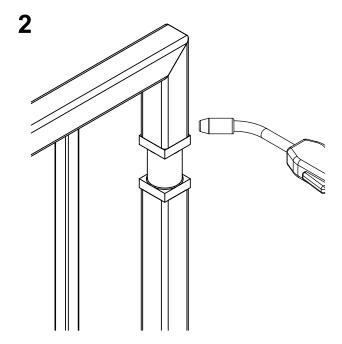

material.
- Adequately strengthen the areas anchoring the door and/ or structure / frame.



Lubricate all parts in contact with grease (every 6 months) . In case of anomalies, prevent the usage of the hinge and the installed product must be checked by professional personnel.



Responsibly dispose of the product and of its packaging respecting the local legislations of the Country of installation.

The company reserves the right to make technical as well as aesthetic changes without previous notice.

All responsibility due to an inappropriate use of the product is declined.

All drawings, photos, trademarks, logos, are of exclusive Combi Arialdo's property. All uses not expressively authorized by the company will be prosecuted.



## art. 861T

Round joint for upper guide clamp- hinge