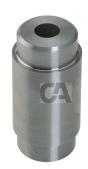

## art. 861T

Round joint for upper guide clamp- hinge

| cod.    | ø  | pz/pcs | ØΑ  | В  | ØD  | ØE    | L  | cardine | tub. |
|---------|----|--------|-----|----|-----|-------|----|---------|------|
| 861T.30 | 30 | 10     | Ø24 | 15 | Ø29 | Ø17,5 | 45 | M18     | Ø30  |
| 861T.35 | 35 | 10     | Ø29 | 15 | Ø34 | Ø17,5 | 50 | M22     | Ø35  |
| 861T.40 | 40 | 10     | Ø34 | 15 | Ø39 | Ø17,5 | 55 | M27     | Ø40  |

## art. 861T

Round joint for upper guide clamp- hinge