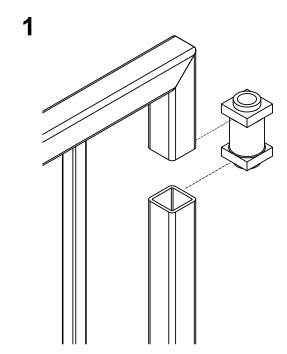

Swing gates accessories

Steel components

- Components to weld
- The weld must be adequately sized to support the applied forces and with suitable electrode material.
- Adequately strengthen the areas anchoring the door and/ or structure / frame.