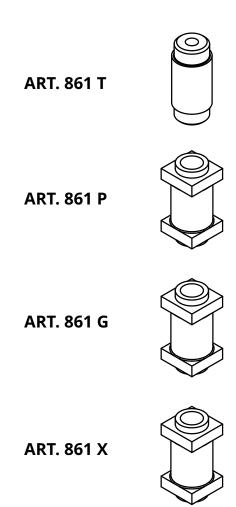

## art. 861T

Round joint for upper guide clamp- hinge

| cod.    | ø  | pz/pcs | ØΑ  | В  | ØD  | ØE    | L  | cardine | tub. |
|---------|----|--------|-----|----|-----|-------|----|---------|------|
| 861T.30 | 30 | 10     | Ø24 | 15 | Ø29 | Ø17,5 | 45 | M18     | Ø30  |
| 861T.35 | 35 | 10     | Ø29 | 15 | Ø34 | Ø17,5 | 50 | M22     | Ø35  |
| 861T.40 | 40 | 10     | Ø34 | 15 | Ø39 | Ø17,5 | 55 | M27     | Ø40  |

## art. 861T

Round joint for upper guide clamp- hinge