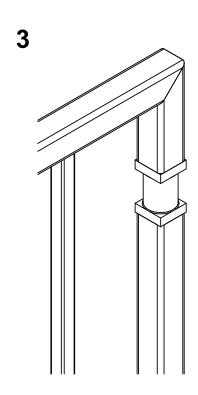

terial.
- Adequately strengthen the areas anchoring the door and/ or structure / frame.



Lubricate all parts in contact with grease (every 6 months) . In case of anomalies, prevent the usage of the hinge and the installed product must be checked by professional personnel.



Responsibly dispose of the product and of its packaging respecting the local legislations of the Country of installation.

The company reserves the right to make technical as well as aesthetic changes without previous notice.

All responsibility due to an inappropriate use of the product is declined.

All drawings, photos, trademarks, logos, are of exclusive Combi Arialdo's property. All uses not expressively authorized by the company will be prosecuted.



## art. 861T

Round joint for upper guide clamp- hinge