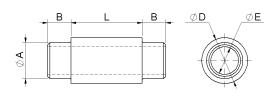

## art. 861T

Round joint for upper guide clamp- hinge

| cod.    | ø  | pz/pcs | ØΑ  | В  | ØD  | ØE    | L  | cardine | tub. |
|---------|----|--------|-----|----|-----|-------|----|---------|------|
| 861T.30 | 30 | 10     | Ø24 | 15 | Ø29 | Ø17,5 | 45 | M18     | Ø30  |
| 861T.35 | 35 | 10     | Ø29 | 15 | Ø34 | Ø17,5 | 50 | M22     | Ø35  |
| 861T.40 | 40 | 10     | Ø34 | 15 | Ø39 | Ø17,5 | 55 | M27     | Ø40  |

## art. 861T

Round joint for upper guide clamp- hinge