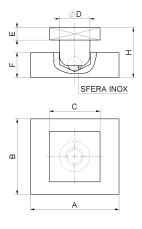

| cod.   | mm.    | pz/pcs | А   | В  | С     | ØD  | E  | F  | н  | Fx (daN) | Fy (daN) | Fz (daN) |
|--------|--------|--------|-----|----|-------|-----|----|----|----|----------|----------|----------|
| 862.30 | TUB.30 | 6      | 70  | 60 | 30x30 | Ø24 | 10 | 20 | 38 | 300      | 800      | 300      |
| 862.35 | TUB.35 | 6      | 70  | 60 | 35x35 | Ø24 | 10 | 20 | 38 | 400      | 800      | 300      |
| 862.40 | TUB.40 | 6      | 70  | 60 | 40x40 | Ø24 | 10 | 20 | 40 | 500      | 800      | 400      |
| 862.50 | TUB.50 | 6      | 100 | 80 | 50x50 | Ø34 | 10 | 25 | 50 | 800      | 1200     | 500      |