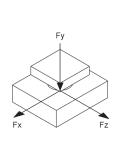

- Max forces applicable to the hinge:
- Fy(daN)=max vertical strength(COMPRESSION)
- Fx(daN)=max horizontal strength(TENSIL STRENGTH)
- Fz(daN)=max horizontal strength (WIND PULL)
- · Check that the leading structure is suitable to the strength transmitted by the door.