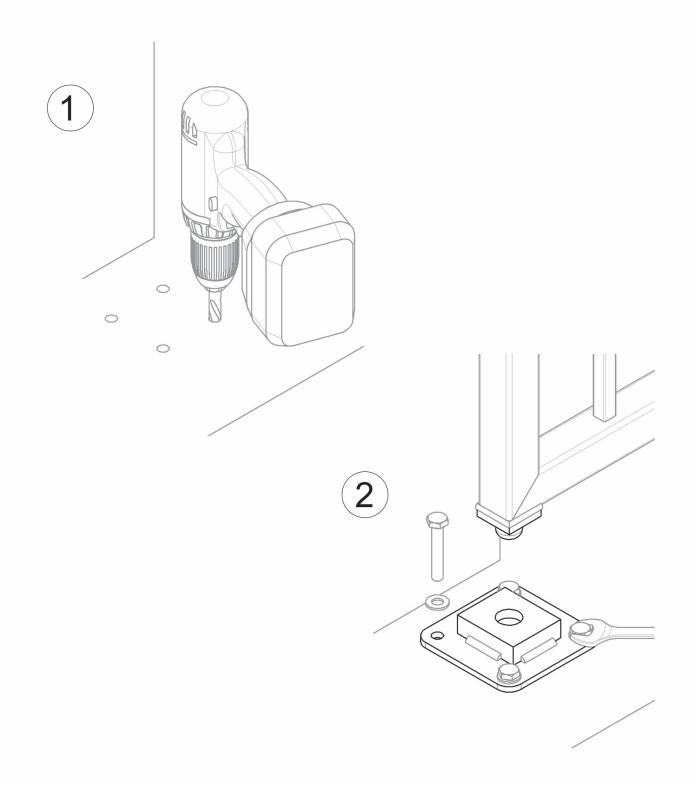

Lubricate all parts in contact with grease (every 6 months). In case of anomalies, prevent the usage of the hinge and the installed product must be checked by professional personnel.

Components to weld

 The weld must be adequately sized to support the applied forces and with suitable electrode material.

 Adequately strengthen the areas anchoring the door and/ or structure / frame.

Responsibly dispose of the product and of its packaging respecting the local legislations of the Country of installation.