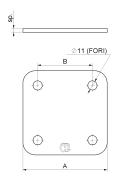

| cod.    | mm.     | pz/pcs | Α       | В     | sp |
|---------|---------|--------|---------|-------|----|
| 863.100 | PICCOLA | 10     | 100x100 | 65x65 | 5  |
| 863.120 | GRANDE  | 10     | 120x120 | 90x90 | 6  |