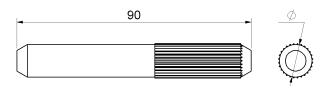

## art. 901

Joint pin for surface round track

| cod.   | Ø  | pz/pcs | binario      |
|--------|----|--------|--------------|
| 901.9  | 9  | 30     | art. 902 Ø16 |
| 901.13 | 13 | 30     | art. 902 Ø20 |

Sliding gates accessories

Galvanized steel components

• For use with track art.902

• Components to weld

Responsibly dispose of the product and of its packaging respecting the local legislations of the Country of installation.