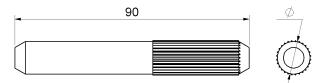

## art. 901IX

Stainless steel Joint pin for round surface track

Stainless steel components

Components to weld

| cod.     | Ø  | pz/pcs | binario        |
|----------|----|--------|----------------|
| 901IX.9  | 9  | 30     | art. 902IX Ø16 |
| 901IX.13 | 13 | 30     | art. 902IX Ø20 |