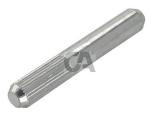

## art. 901IX

Stainless steel Joint pin for round surface track

Stainless steel components

Components to weld

| cod.     | Ø  | pz/pcs | binario        |
|----------|----|--------|----------------|
| 901IX.9  | 9  | 30     | art. 902IX Ø16 |
| 901IX.13 | 13 | 30     | art. 902IX Ø20 |