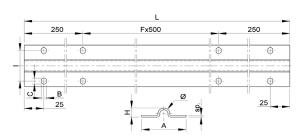

## art. 902

Round surface track

| cod.     | Ø         | pz/pcs | Ø   | L    | Н  | sp. | I  | asole     | F  | Α  | В   | С |
|----------|-----------|--------|-----|------|----|-----|----|-----------|----|----|-----|---|
| 902.16x3 | 16 - 3 m. | 100    | Ø16 | 3000 | 13 | 3   | 42 | nr. 8+8   | 5  | 57 | 6,5 | 8 |
| 902.16x6 | 16 - 6 m. | 50     | Ø16 | 6000 | 13 | 3   | 42 | nr. 14+14 | 11 | 57 | 6,5 | 8 |
| 902.20x3 | 20 - 3 m. | 100    | Ø20 | 3000 | 16 | 3   | 42 | nr. 8+8   | 5  | 57 | 6,5 | 8 |
| 902.20x6 | 20 - 6 m. | 50     | Ø20 | 6000 | 16 | 3   | 42 | nr. 14+14 | 11 | 57 | 6,5 | 8 |