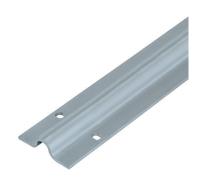

Sliding gates accessories

Galvanized steel components

• Use art.901 to join several tracks.

- · Component to be fixed.
- Size the reinforced concrete foundation, check that it is adequate for the forces transmitted by the gate leaf.
- Before positioning the track, wait for the concrete to cure completely.
- Installation: \* position the track on the foundation, use anchors M6-8.8 for fixing.

## art. 902 Round surface track