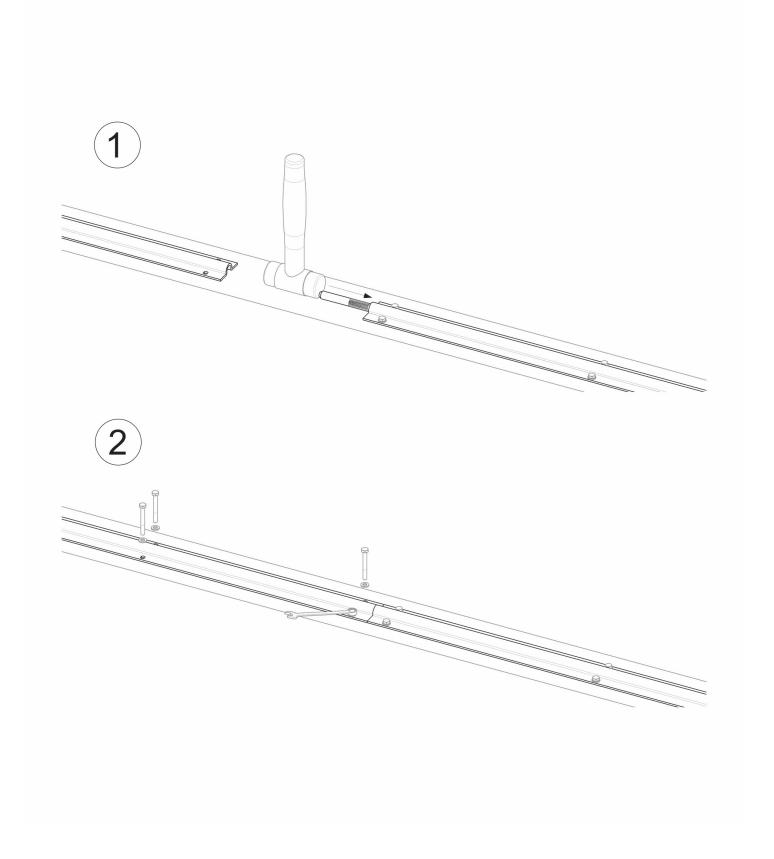

Sliding gates accessories

Galvanized steel components

• Use art.901 to join several tracks.

- · Component to be fixed.
- Size the reinforced concrete foundation, check that it is adequate for the forces transmitted by the gate leaf.
- Before positioning the track, wait for the concrete to cure completely.
- Installation: \* position the track on the foundation, use anchors M6-8.8 for fixing.